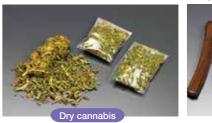

# An increase in cannabis crimes!?

Cannabis (marijuana)

The number of people arrested for cannabis, which reached its peak in 2009 and had been decreasing, has been increasing in recent years, particularly with increasing arrests of minors and people in their 20s.

There are concerns about the spread among young people, such as arrests of high school students for violation of the Cannabis Control Act in Ibaraki Prefecture and Okayama Prefecture in 2016, and in Nagasaki Prefecture in 2017.

Although there is a stream of incorrect information such as "cannabis has no effect on the body" and "cannabis doesn't cause dependence," in reality cannabis is an illegal drug that affects the brain and causes various problems.