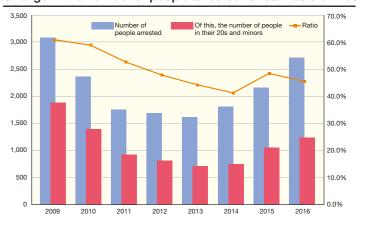

# An increase in cannabis crimes!?

Cannabis (marijuana)

The number of people arrested for cannabis, which reached its peak in 2009 and had been decreasing, has been increasing in recent years, particularly with increasing arrests of minors and people in their 20s.

There are concerns about the spread among young people, such as arrests of high school students for violation of the Cannabis Control Act in Ibaraki Prefecture and Okayama Prefecture in 2016, and in Nagasaki Prefecture in 2017.