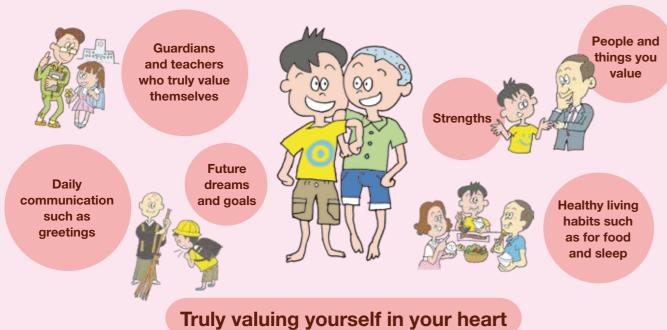

# For prevention before it starts...

In order to protect against the danger of drug abuse by children before it starts, it is important for guardians to be careful everyday and closely watch over their children.

Raise your children to value themselves, keep away from bad invitations, and be able to refuse themselves if they receive an invitation

Also, please tell them to stay away from dangerous places and to quickly run if they sense danger.