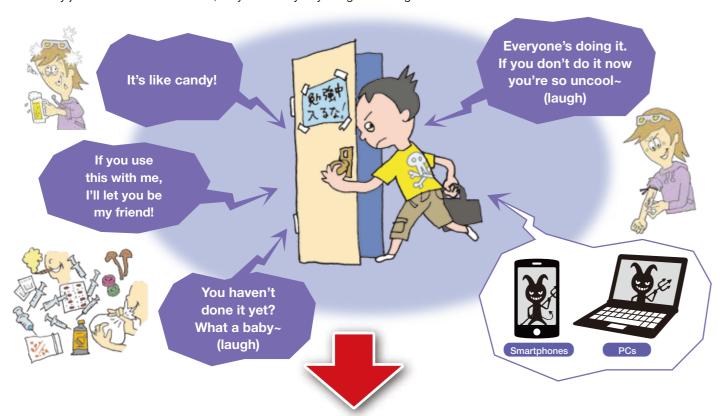

# There are many dangers surrounding children!

Dangerous invitations threaten children in many different ways. Children today are familiar with smartphones and computers. If they just connect to the internet, they can easily buy dangerous drugs.

# For prevention before it starts...

In order to protect against the danger of drug abuse by children before it starts, it is important for guardians to be careful everyday and closely watch over their children.

Raise your children to value themselves, keep away from bad invitations, and be able to refuse themselves if they receive an invitation

Also, please tell them to stay away from dangerous places and to quickly run if they sense danger.