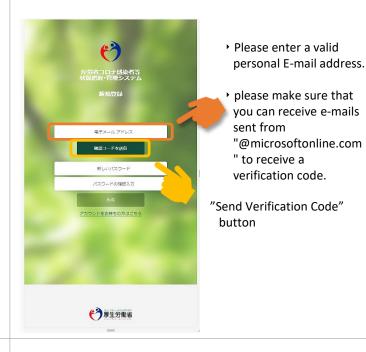

### Step 2

- ① Enter your E-mail address.
- ② Click the "Send Verification Code" button.