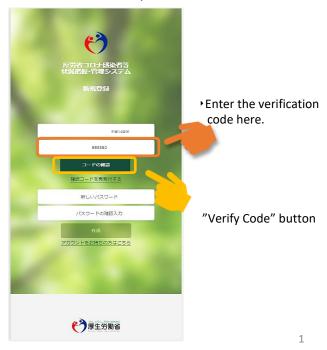

## Step4

- Access the "HER-SYS" top page again and enter the verification code you have received.
- 2 Click the "Verify Code" button.