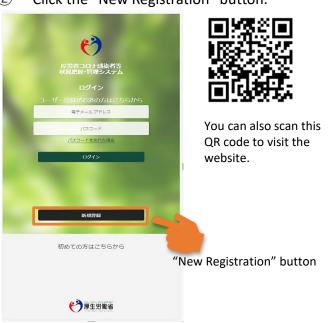

### Step 1

- Access the top page of the My HER-SYS website from URL: https://www.cov19.mhlw.go.jp/
- ② Click the "New Registration" button.