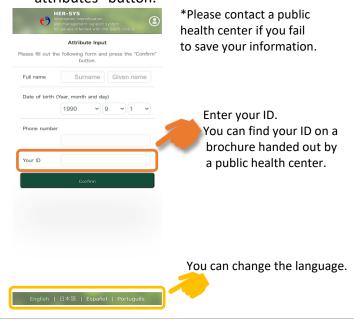

## Step6

- ① Fill out your name, birthdate and phone number.
- ② Enter your 6 or 7-disit ID.
- ③ Click the "Confirm" button, and the "Save attributes" button.