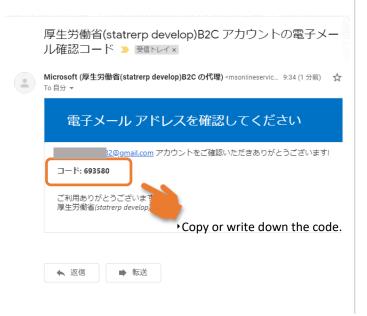

# Step 3

- Receive a verification code sent to your registered E-mail address.
- 2 Copy or write down the code.