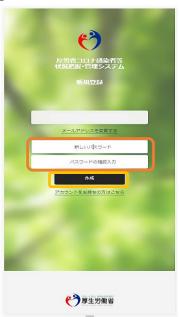

### Step 1

- Access the top page of the My HER-SYS website from URL: https://www.cov19.mhlw.go.jp/
- ② Click the "New Registration" button.

### Step 2

- ① Enter your E-mail address.
- ② Click the "Send Verification Code" button.