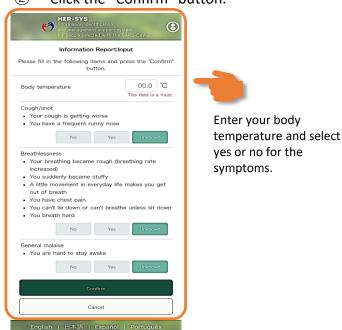

# Step8

- ① Enter your health status and other information on the Status Report page.
- ② Click the "Confirm" button.