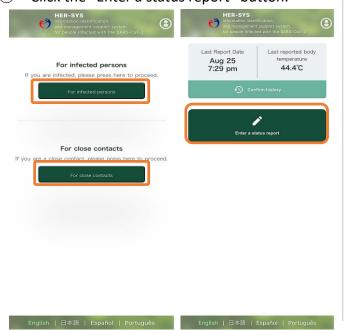

## Step /

- ① Select "For Infected persons" or "For Close Contacts".
- ② Click the "Enter a status report" button.