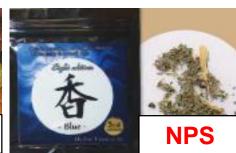

e.g.cookie, Butter, chocolate, pharmaceutical products made with cannabis

- $\divideontimes$  1 The applicable laws and punishments vary depending on the drug.  $\langle$ Reference Link $\rangle$ 
  - Narcotics and Psychotropics Cannabis Stimulants NPS
- ※ 2 For bringing doctor-prescribed medicines to Japan, you are required to take all necessary legal procedures <a href="http://www.ncd.mhlw.go.jp/en/application.html">http://www.ncd.mhlw.go.jp/en/application.html</a>