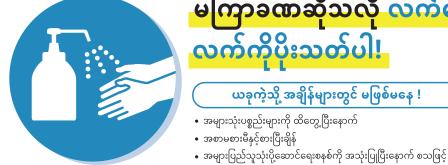

ယခုကဲ့သို့ အချိန်များတွင် မဖြစ်မနေ !

တစ်ခုတည်းသော သိပ်သည်းမှုဖြစ်ပါစေ ရှောင်ရှားကြပါစို့!

လက်ချောင်းထိပ်၊ လက်သည်းကြား၊ လက်ချောင်းများကြားနှင့် လက်ကောက်ဝတ်တို့ကိုလည်းဆေးကြောရန်မမေ့ပါနှင့်

လူများနှင့်စုဝေးခြင်း ၊ ထိတွေ့ခြင်း အနည်းဆုံး (သူည)