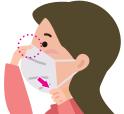

## နှာခေါင်းစည်း ကိုမှန်ကန်စွာအသုံးပြုပါ!

## <mark>စကားပြောချိန်တွင်</mark> (<sup>အဓိကအချက်</sup> မဖြစ်မနေ ဝတ်ဆင်ပါ!

- နှာခေါင်းဖော် နှာခေါင်းစည်း🗙 မေးချိတ် နှာခေါင်းစည်း🗙
- ဝတ်ဆင်ထားချိန်တွင် အပြင်ဖက်မျက်နှာပြင်ကို မကိုင်ရ
- ကြိုးကိုကိုင်ပြီး အဖြုတ်အတပ်လုပ်ပါ
- ဖြစ်နိုင်ပါက ယုံကြည်စိတ်ချရသော အရည်အသွေးရှိသည့် ချည်သားမဟုတ်သော