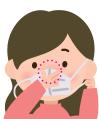

## နှာခေါင်းစည်း ကိုမှန်ကန်စွာအသုံးပြုပါ!

## <mark>စကားပြောချိန်တွင်</mark> (<sup>အဓိကအချက်</sup> မဖြစ်မနေ ဝတ်ဆင်ပါ!

- နှာခေါင်းဖော် နှာခေါင်းစည်း🗙 မေးချိတ် နှာခေါင်းစည်း🗙
- ဝတ်ဆင်ထားချိန်တွင် အပြင်ဖက်မျက်နှာပြင်ကို မကိုင်ရ
- ကြိုးကိုကိုင်ပြီး အဖြုတ်အတပ်လုပ်ပါ
- ဖြစ်နိုင်ပါက ယုံကြည်စိတ်ချရသော အရည်အသွေးရှိသည့် ချည်သားမဟုတ်သော