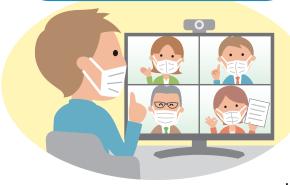

## ดำเนินการตามแต่สถานการณ์แพร่ระบาด

เมื่อพบปะผู้คน

- •รักษา**ระยะห่างให้มากพอ**จากคนอื่น!
- หลีกเลี่ยงสถานที่และเวลาที่มีคนแออัด!
- ใช้บริการออนไลน์และเดินทางไป ทำงานในช่วงเวลาที่เหลื่อมกัน!
- หลีกเลี่ยงการสัมผัสใกล้ชิดและพื้นที่ แออัดเมื่ออยู่ข้างนอก!