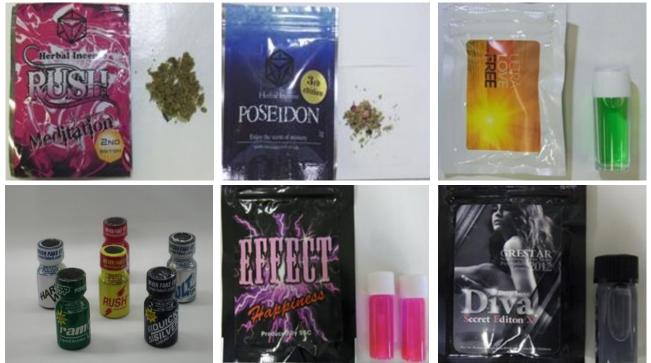

## Notice! Designer Drugs/NPS\*

\*New Psychoactive Substances (NPS) are substances of abuse in pure form or preparation that may be psycho-toxic and pose a threat to public health.

Over 2,000 designer drugs / NPS, such as "Rush", are designated as illegal substances by Japanese law.

The import, possession and use of these substances are subject to punishment under the law in Japan.

List of these substances is available in the below website provided by the Ministry of Health, Labor and Welfare (MHLW).