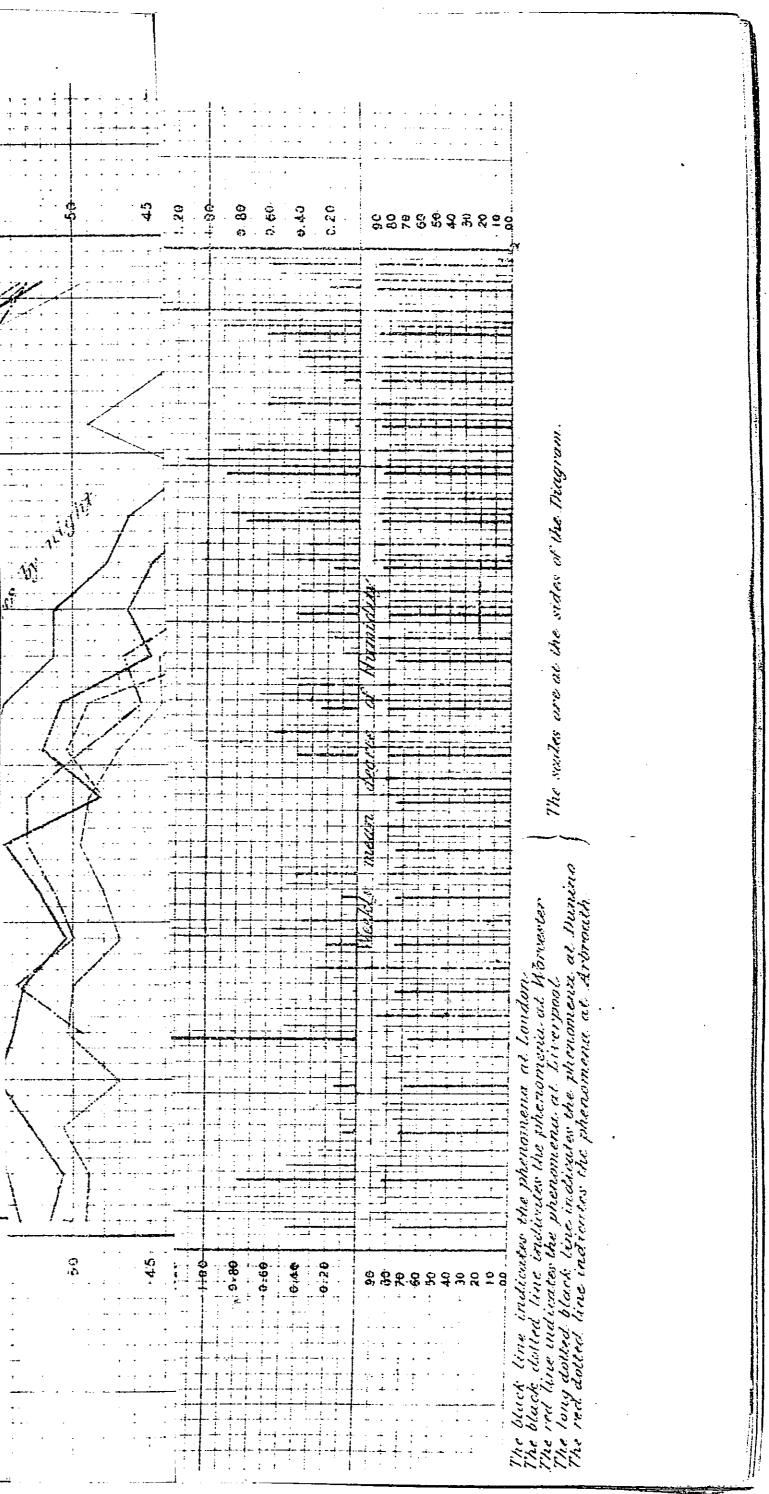

Page

|                    | í        |              |                          | V1                                                                            |
|--------------------|----------|--------------|--------------------------|-------------------------------------------------------------------------------|
|                    | ıge      | P            |                          | •                                                                             |
| TABLE X<br>Temper  | 66       | -            | <b>.</b>                 | BLE showing the Daily Horizontal Mov<br>o the Cardinal Points, and Remarks on |
| Re                 |          | vith the     | of the Averag            | BLE XXXVI -Showing the Compariso                                              |
| TABLE X            | 67       | July 10      | t the Air iro            | Daily observed Horizontal Movements                                           |
| Tempe<br>Re        | 67       | •            |                          | December 1854                                                                 |
| TABLE X<br>of the  |          |              |                          | Electricity                                                                   |
|                    | 67       | -            | · -                      | marks on Instruments used -                                                   |
| Table XI           |          | here at      | y of the Atm             | BLE XXXVII.—Showing the Electric                                              |
| the De             | 68<br>70 | -            | ecember 1854             | he several Stations from September to                                         |
| TABLE L            | 10       | -            |                          | Remarks on the preceding Table                                                |
| a Cubi             |          |              |                          | Ozone.                                                                        |
| TABLE L            |          | ination      | d for the Det            | neral Remarks, Discovery, Method adop                                         |
| R                  | 71       | -            | &c                       | of its Pressure and Amount of Intensity                                       |
| TABLE L<br>R       |          | e at the     | mount of Oz              | BLE XXXVIII.—Showing the Weekly                                               |
|                    | 72       | r -          | nber to Decer            | everal Metropolitan Stations from Sept                                        |
|                    | 73       |              |                          | Remarks on the preceding Table                                                |
| Remarks            |          |              |                          | Rain.                                                                         |
| TABLE L            |          | July to      | 11 of Rain fro           |                                                                               |
| Air at             | 74       |              |                          | BLE XXXIX.—Showing the Weekly F                                               |
|                    | 75       | -            |                          | Remarks on the preceding Table                                                |
| (Unra T            |          | l Obser-     | Rain, at the Ro          | BLE XL-Showing the Monthly Fall of                                            |
| TABLE L<br>Station | 75       | -            | o 1854 -                 | vatory, Greenwich, from the Year 1840                                         |
| ' R                | 76       |              |                          | BLE XLI.—Showing the Monthly Fa<br>Wood, from the Year 1840 to 1854           |
| Progre             | 76       | in over<br>- | thly Fall of             | BLE XLII.—Showing the Average M                                               |
| TABLE L<br>Choler  | 77       | ndon in<br>- | of Rain over             | BLE XLIII.—Showing the Monthly Fa                                             |
| 1853, 1            | 77       | _            | the Year 185             | the Year 1854                                                                 |
|                    |          |              |                          | marks showing the Denotonoly of Lines                                         |
| Remarks            |          |              |                          | Clouds.                                                                       |
| TABLE L            | 77       | -            |                          | nount and Scale of Estimation -                                               |
| Progre             | 2        |              |                          |                                                                               |
| TABLE L<br>each I  | -        | iverpool,    | lon, Worcester<br>roath. | Comparison of the Meteorology of Lo<br>Dunino, and Ar                         |
|                    | 78       | London       | comparison w             | easons for selecting the above Stations for                                   |
| Atm                | 79       | (3           | <b>-</b> - <sup>·</sup>  | onditions most favourable to Health                                           |
|                    | 79       | -            |                          | ain Causes of Insalubrity in Towns                                            |
| Remarks            |          | ames of      | tions and the            | ABLE showing the Positions of the S                                           |
| TABLE I            | .79      | -            |                          | Observers                                                                     |
| from (             | 80       | Pressure     | s of Atmospher           | ABLE XLIV Showing the Weekly Mea                                              |
| of the             | 80       |              | • • ·                    | Remarks on the preceding Table                                                |
| Remarks            | 81       | aximum       | ans of Daily             | ABLE XLV Showing the Weekly N                                                 |
| Remarks            | 81<br>81 |              |                          | Temperature                                                                   |
| Remarks            |          |              |                          | remarks on the preceding rapie                                                |