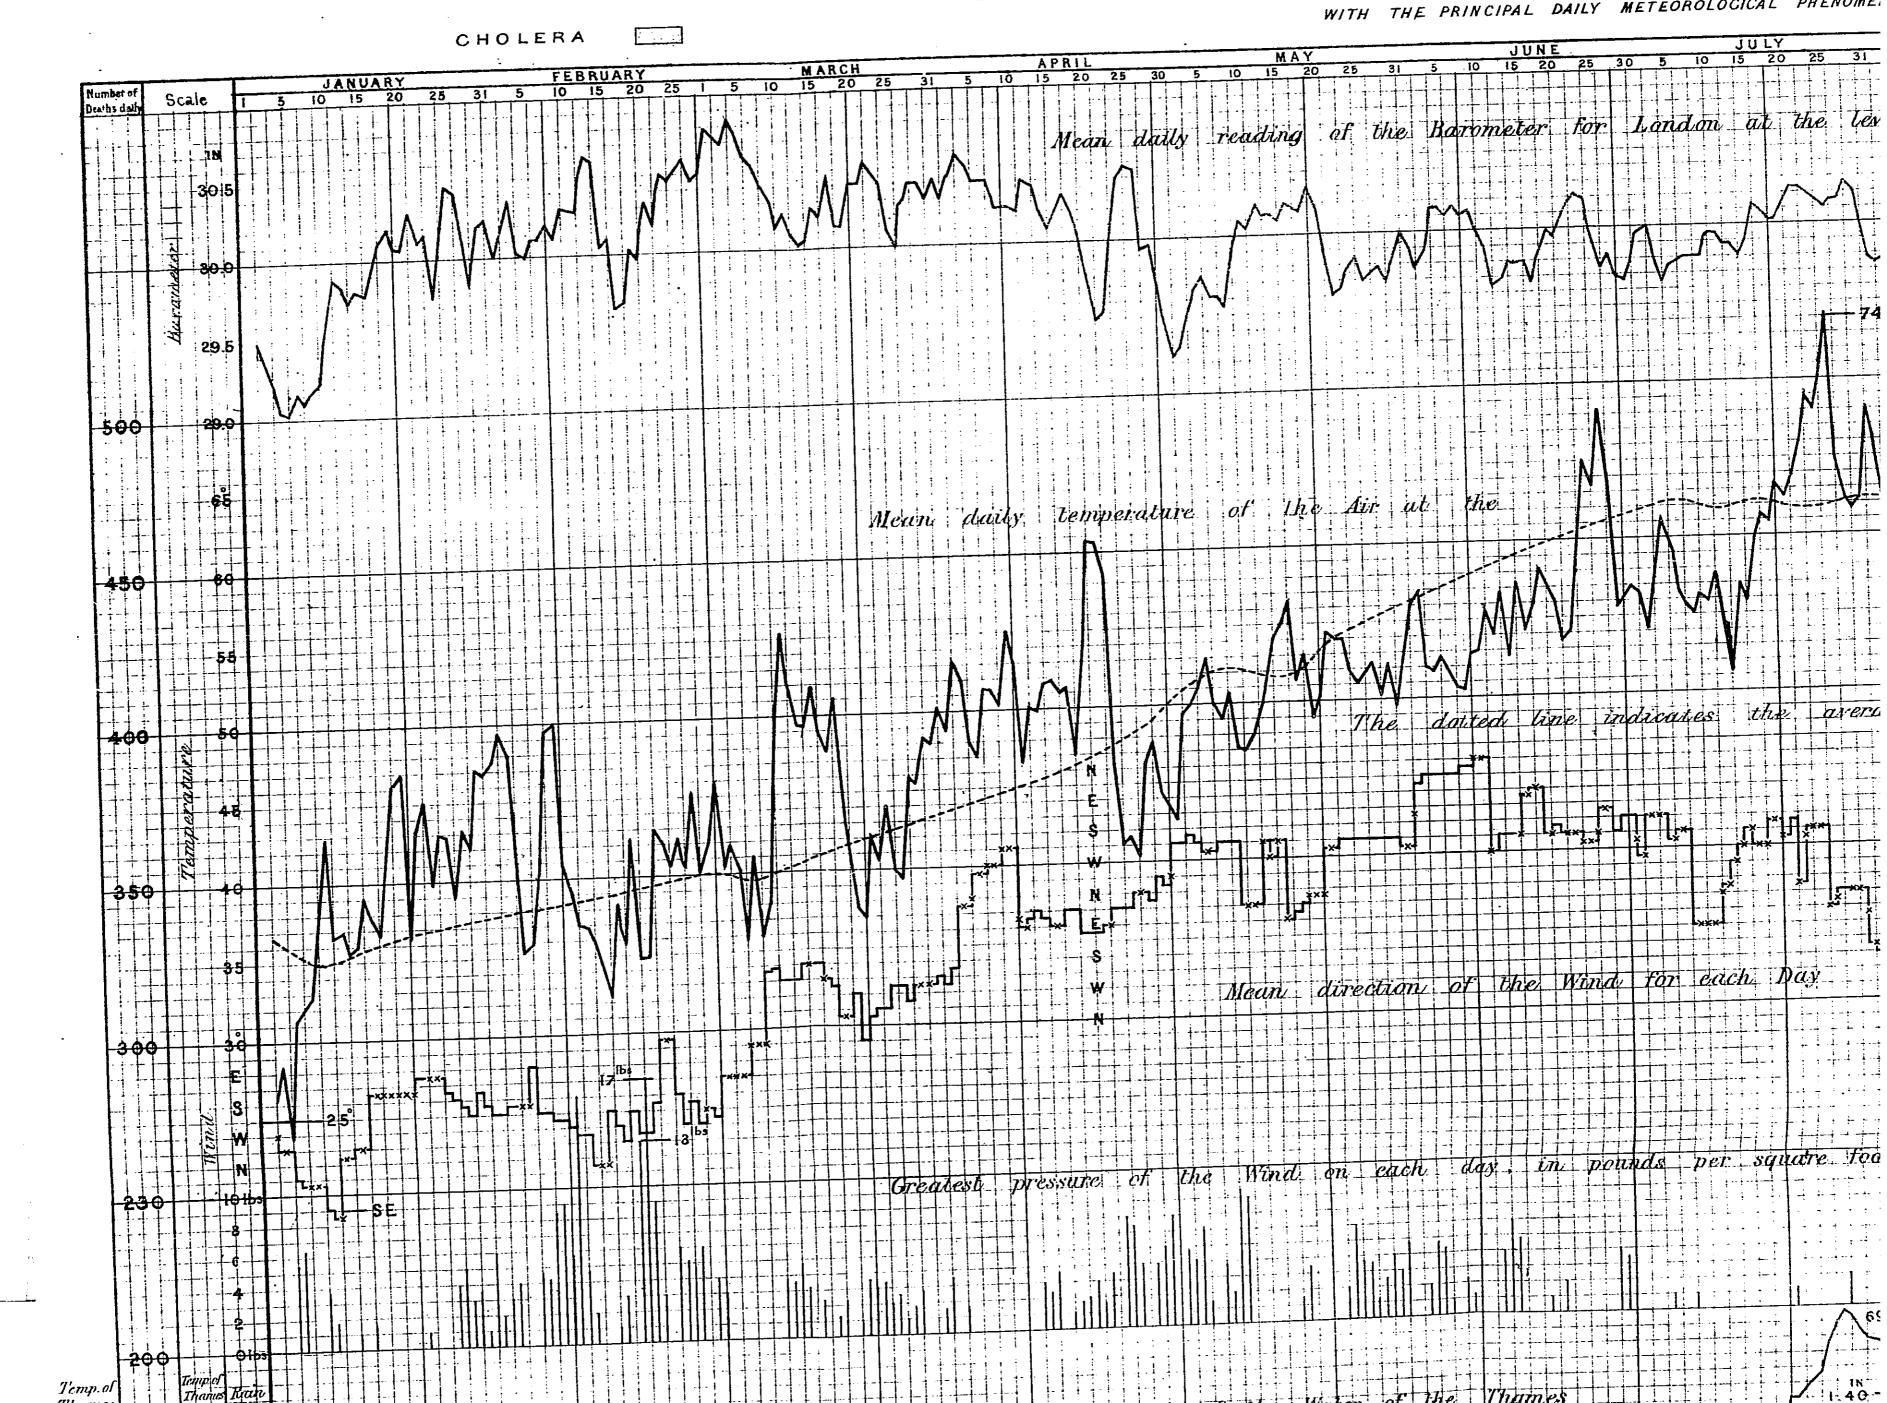

# No. I.

Report upon the Meteorology of London, in relation to the Cholera-Epidemic of 1853-4. By Mr. Glaisher.