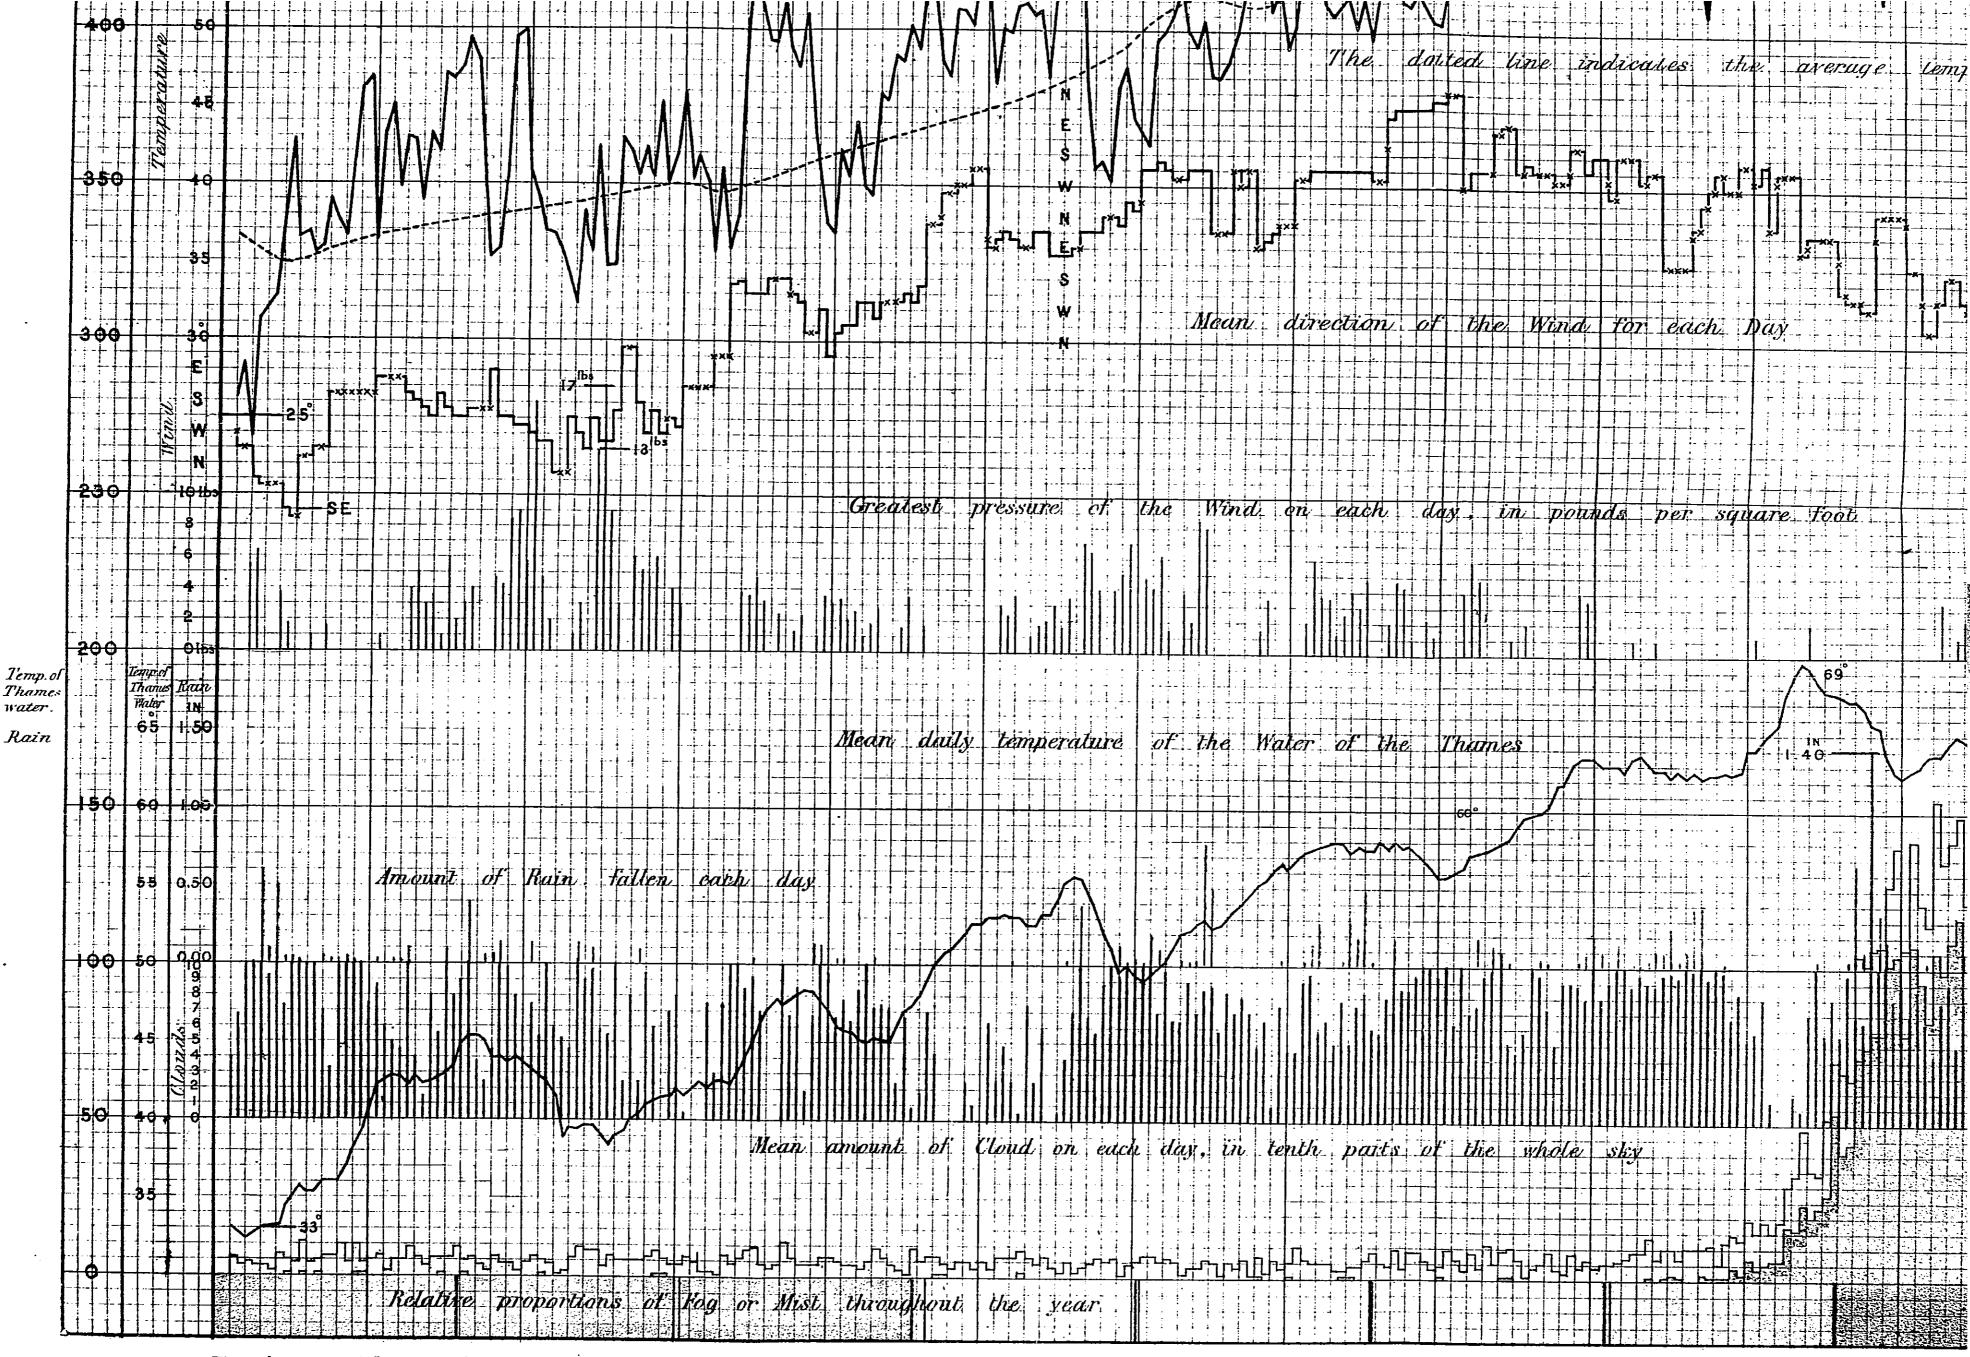

# No. I.

Report upon the Meteorology of London, in relation to the Cholera-Epidemic of 1853-4. By Mr. Glaisher.