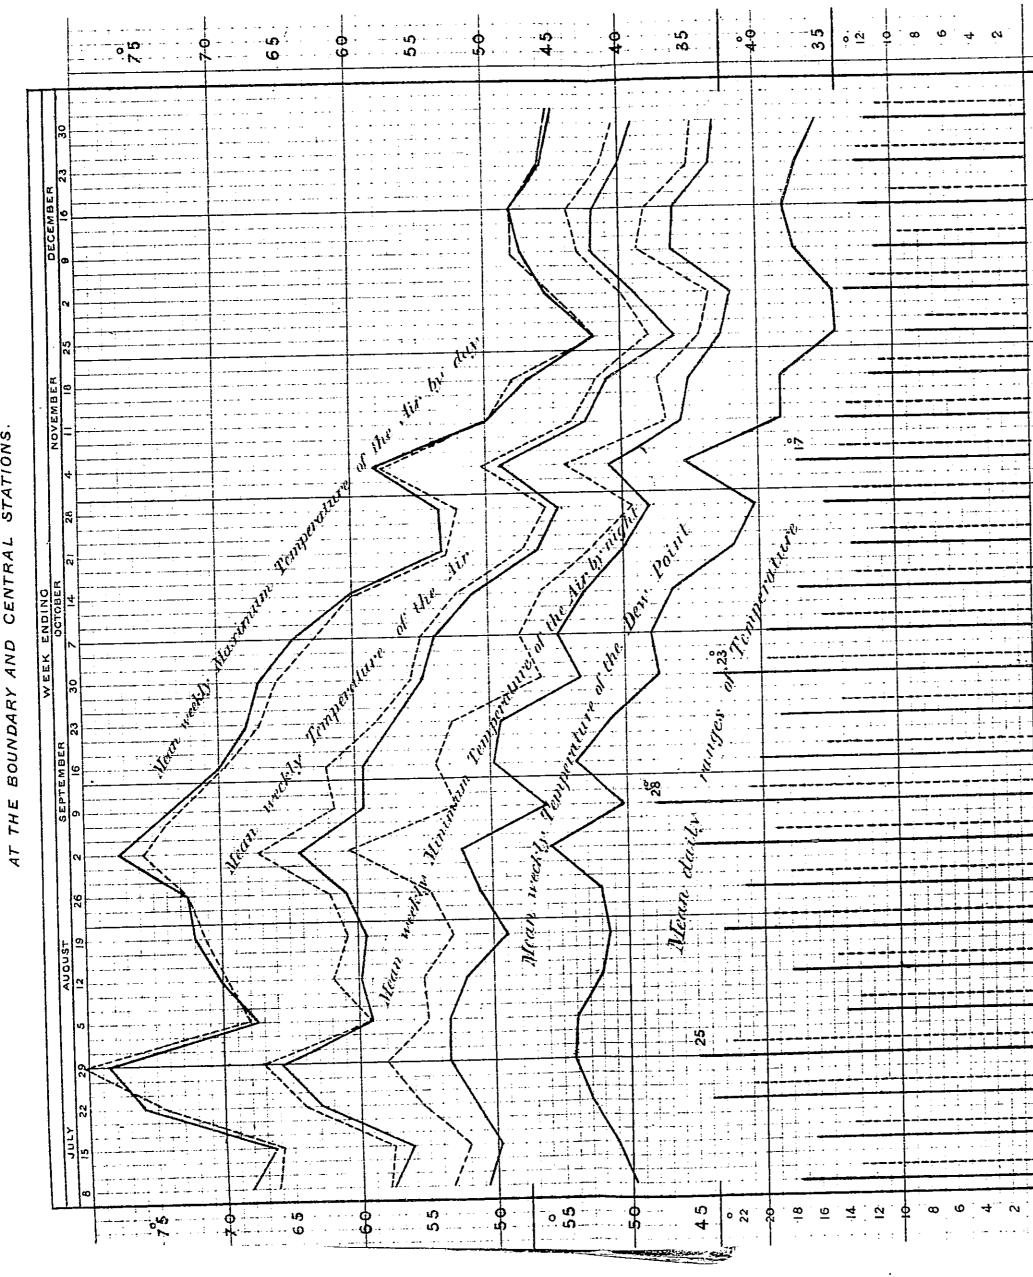

|                                                                                                                                                                                                                                                                                | Page                                    |                                        |
|--------------------------------------------------------------------------------------------------------------------------------------------------------------------------------------------------------------------------------------------------------------------------------|-----------------------------------------|----------------------------------------|
| TABLE IX.—Showing the Mean Monthly Temperature of the Air at Greenwich, from the Year 1841 to 1854 -                                                                                                                                                                           | 20                                      | TABLE XX                               |
| Remarks on the Temperature of the Year 1854; no decided influence                                                                                                                                                                                                              |                                         | ration                                 |
| upon the progress of Cholera can be attributed to the Tempera-<br>ture of the air                                                                                                                                                                                              | 21                                      | TABLE XX<br>Dew Poi                    |
| Method of determining the Diurnal Range of Temperature                                                                                                                                                                                                                         | 21                                      | TABLE XX                               |
| TABLE X Showing the Weekly Means of Daily Maximum Tem-                                                                                                                                                                                                                         | 22                                      | Vapour                                 |
| Remarks on the preceding Table -                                                                                                                                                                                                                                               | 23                                      | Ren<br>TABLE XX                        |
| TABLE XIShowing the Mean Weekly Defect of the High Day                                                                                                                                                                                                                         | 04                                      | ture of 1                              |
| Temperature at London                                                                                                                                                                                                                                                          | $\begin{array}{c} 24 \\ 25 \end{array}$ | the Year                               |
| TABLE XII.—Showing the Weekly Means of Nightly Minimum                                                                                                                                                                                                                         |                                         | TABLE XX<br>Air                        |
| Temperature -                                                                                                                                                                                                                                                                  | 20                                      | Ren                                    |
| Remarks on the preceding Table -                                                                                                                                                                                                                                               | 27                                      | TABLE XX                               |
| TABLE XIII.—Showing the Mean Weekly Excess of the Low Night                                                                                                                                                                                                                    | 28                                      | the Air                                |
| Temperature at London                                                                                                                                                                                                                                                          | 28                                      | TABLE XX                               |
| TABLE XIV.—Showing the Weekly Means of Daily Range of Tem-                                                                                                                                                                                                                     |                                         | a Cubic                                |
| perature                                                                                                                                                                                                                                                                       |                                         | TABLE XX<br>of the V                   |
| Remarks on the preceding Table                                                                                                                                                                                                                                                 | 31                                      | TABLE XY                               |
| TABLE XVShowing the Mean Weekly Defect of the Daily Range                                                                                                                                                                                                                      | 32                                      | of the V                               |
| of Temperature in London                                                                                                                                                                                                                                                       | 33                                      |                                        |
| TABLE XVI.—Showing the Lowest Temperature of the Air for<br>every Day from July 1 to December 31, 1854, the Daily Ranges<br>of Temperature, and Daily Comparison of the Weather for the<br>same Period, at Lewisham and St. Thomas' Hospital<br>Remarks on the preceding Table | 5                                       | Methods of<br>TABLE X<br>several<br>Re |
| TABLE XVII.—Showing the Mean Monthly Range of Temperature                                                                                                                                                                                                                      | <b>)</b>                                | TABLE X                                |
| at the Royal Observatory, Greenwich, for the Years 1841 to 1844<br>Remarks on the preceding Table                                                                                                                                                                              | 40<br>• 41                              | Re                                     |
|                                                                                                                                                                                                                                                                                |                                         |                                        |
| Temperature of the Thames Water.                                                                                                                                                                                                                                               |                                         | Method o<br>sure on                    |
| On the Thames Water, its Impurities and the Method of determining                                                                                                                                                                                                              | <b>7</b>                                | TABLE X                                |
| its Temperature                                                                                                                                                                                                                                                                | - 41                                    | t at the s                             |
| TABLE XVIII.—Showing the Mean Monthly Temperatures of the                                                                                                                                                                                                                      | e<br>- 42                               | TABLE X                                |
| Water of the Thames for the Year 1846 to 1854 -                                                                                                                                                                                                                                |                                         | mation                                 |
| Annual Variation of the Temperature of the Water of the Thames                                                                                                                                                                                                                 |                                         | Bound                                  |
| The High Temperature of the Thames Water accounts for Fog and<br>Mist                                                                                                                                                                                                          | - 43                                    | R                                      |
| TABLE XIX Showing the Mean Daily Temperature of the Water                                                                                                                                                                                                                      | r<br>                                   |                                        |
| of the Thames from June 1 to December 31, 1854                                                                                                                                                                                                                                 | - 44<br>- 44                            | TABLE X                                |
| Remarks on the preceding Table                                                                                                                                                                                                                                                 | - 45                                    | of the Green                           |
| TABLE XXShowing the Excess of the Night Temperature of th                                                                                                                                                                                                                      | e                                       | TABLE X                                |
| Water of the Thames above the Lowest Night Temperature of th                                                                                                                                                                                                                   | e                                       | Air at                                 |
| Air from July 1 to December 31, 1854<br>Remarks on the preceding Table                                                                                                                                                                                                         | - 45<br>- 45                            | R                                      |

#### Humidity of the Air. XI.—Showing the Weekly Mean Temperatures of Evapo-47 --XII.-Showing the Weekly Mean Temperatures of the 48 int XIII.—Showing the Weekly Means of Elastic Force of 49 marks on the preceding Tables -50 -XIV.—Showing the Monthly Differences of the Tempera-Evaporation, Dew Point, and Elastic Force of Vapour in 50 ır 1854 - - -XV.-Showing the Weekly Means of Humidity of the 5152marks on the preceding Table -XVI.—Showing the Monthly Difference of the Humidity of from the Average for the Year 1854 52--~ XVII.-Showing the Weekly Mean Weight of Vapour in Foot of Air for 1854 -53 ---XVIII.—Showing the Monthly Difference from the Average Weight of Vapour in a Cubic Foot of Air for 1854 -54XIX.—Showing the Monthly Difference from the Average Weight of a Cubic Foot of Air for 1854 -55 -