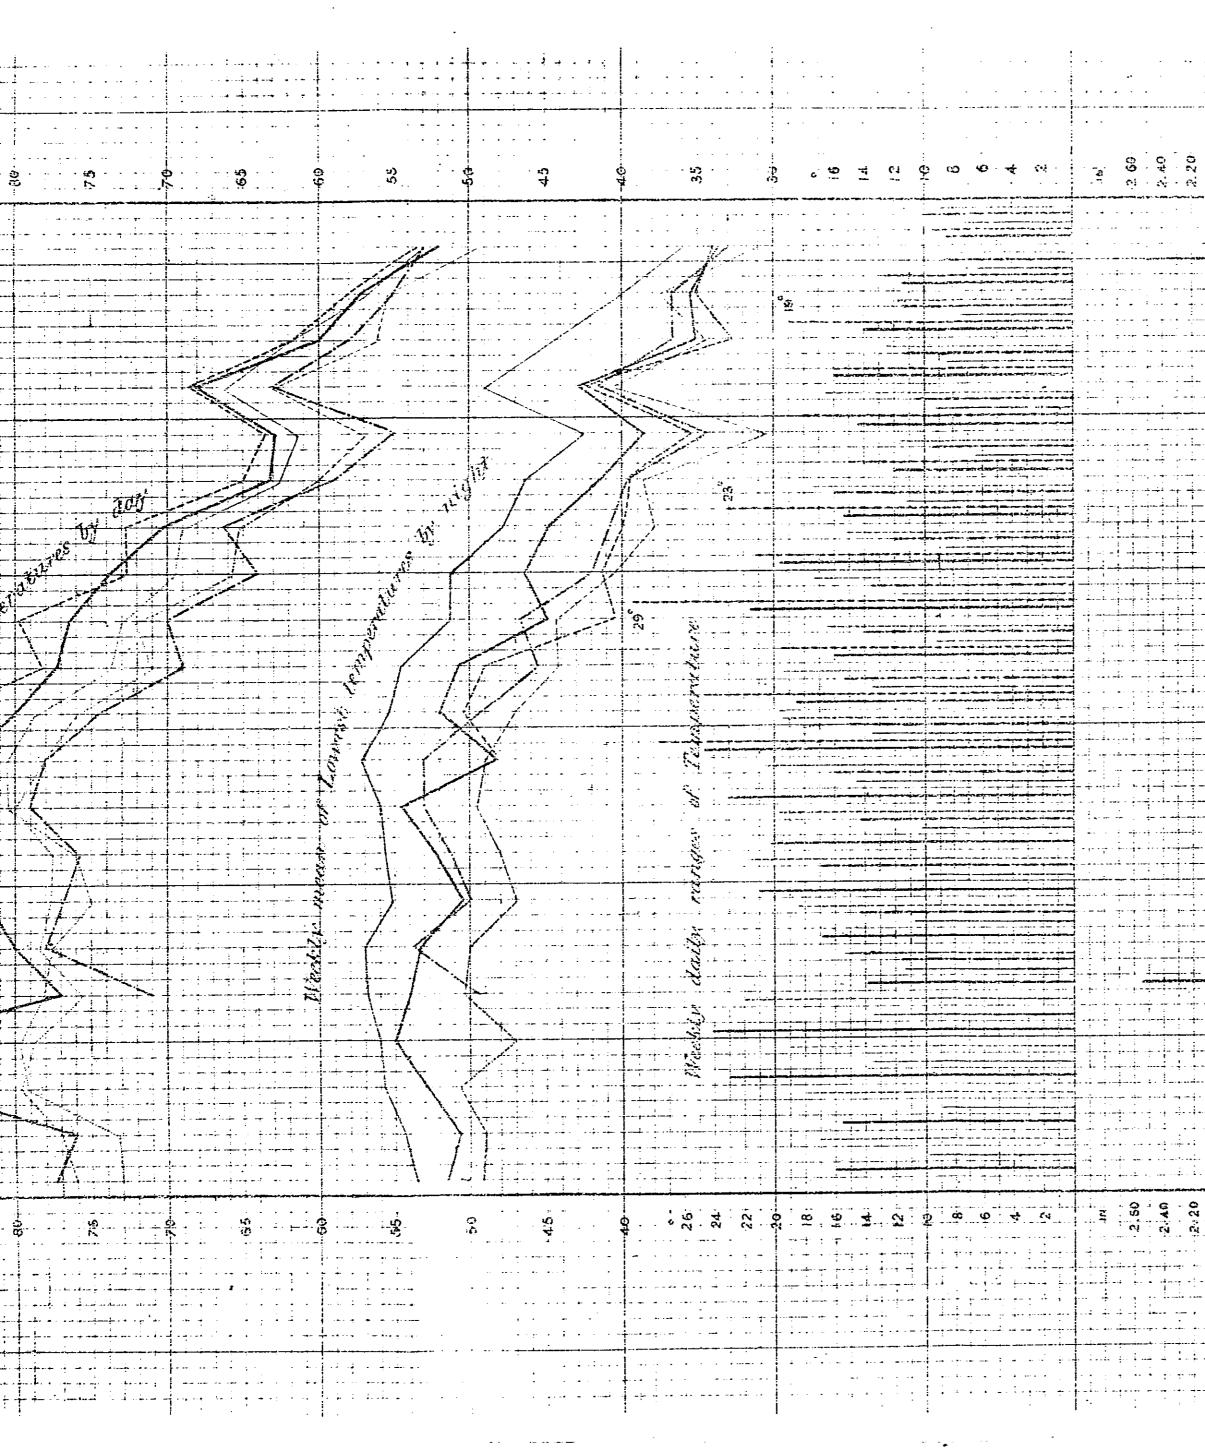

|                                                                                                                                                                                                                                                                                | Page                                    |                                        |
|--------------------------------------------------------------------------------------------------------------------------------------------------------------------------------------------------------------------------------------------------------------------------------|-----------------------------------------|----------------------------------------|
| TABLE IX.—Showing the Mean Monthly Temperature of the Air at Greenwich, from the Year 1841 to 1854 -                                                                                                                                                                           | 20                                      | TABLE XX                               |
| Remarks on the Temperature of the Year 1854; no decided influence                                                                                                                                                                                                              |                                         | ration                                 |
| upon the progress of Cholera can be attributed to the Tempera-<br>ture of the air                                                                                                                                                                                              | 21                                      | TABLE XX<br>Dew Poi                    |
| Method of determining the Diurnal Range of Temperature                                                                                                                                                                                                                         | 21                                      | TABLE XX                               |
| TABLE X Showing the Weekly Means of Daily Maximum Tem-                                                                                                                                                                                                                         | 22                                      | Vapour                                 |
| Remarks on the preceding Table -                                                                                                                                                                                                                                               | 23                                      | Ren<br>TABLE XX                        |
| TABLE XIShowing the Mean Weekly Defect of the High Day                                                                                                                                                                                                                         | 04                                      | ture of 1                              |
| Temperature at London                                                                                                                                                                                                                                                          | $\begin{array}{c} 24 \\ 25 \end{array}$ | the Year                               |
| TABLE XII.—Showing the Weekly Means of Nightly Minimum                                                                                                                                                                                                                         |                                         | TABLE XX<br>Air                        |
| Temperature -                                                                                                                                                                                                                                                                  | 20                                      | Ren                                    |
| Remarks on the preceding Table -                                                                                                                                                                                                                                               | 27                                      | TABLE XX                               |
| TABLE XIII.—Showing the Mean Weekly Excess of the Low Night                                                                                                                                                                                                                    | 28                                      | the Air                                |
| Temperature at London                                                                                                                                                                                                                                                          | 28                                      | TABLE XX                               |
| TABLE XIV.—Showing the Weekly Means of Daily Range of Tem-                                                                                                                                                                                                                     |                                         | a Cubic                                |
| perature                                                                                                                                                                                                                                                                       |                                         | TABLE XX<br>of the V                   |
| Remarks on the preceding Table                                                                                                                                                                                                                                                 | 31                                      | TABLE XY                               |
| TABLE XVShowing the Mean Weekly Defect of the Daily Range                                                                                                                                                                                                                      | 32                                      | of the V                               |
| of Temperature in London                                                                                                                                                                                                                                                       | 33                                      |                                        |
| TABLE XVI.—Showing the Lowest Temperature of the Air for<br>every Day from July 1 to December 31, 1854, the Daily Ranges<br>of Temperature, and Daily Comparison of the Weather for the<br>same Period, at Lewisham and St. Thomas' Hospital<br>Remarks on the preceding Table | 5                                       | Methods of<br>TABLE X<br>several<br>Re |
| TABLE XVII.—Showing the Mean Monthly Range of Temperature                                                                                                                                                                                                                      | <b>)</b>                                | TABLE X                                |
| at the Royal Observatory, Greenwich, for the Years 1841 to 1844<br>Remarks on the preceding Table                                                                                                                                                                              | 40<br>• 41                              | Re                                     |
|                                                                                                                                                                                                                                                                                |                                         |                                        |
| Temperature of the Thames Water.                                                                                                                                                                                                                                               |                                         | Method o<br>sure on                    |
| On the Thames Water, its Impurities and the Method of determining                                                                                                                                                                                                              | <b>7</b>                                | TABLE X                                |
| its Temperature                                                                                                                                                                                                                                                                | - 41                                    | t at the s                             |
| TABLE XVIII.—Showing the Mean Monthly Temperatures of the                                                                                                                                                                                                                      | e<br>- 42                               | TABLE X                                |
| Water of the Thames for the Year 1846 to 1854 -                                                                                                                                                                                                                                |                                         | mation                                 |
| Annual Variation of the Temperature of the Water of the Thames                                                                                                                                                                                                                 |                                         | Bound                                  |
| The High Temperature of the Thames Water accounts for Fog and<br>Mist                                                                                                                                                                                                          | - 43                                    | R                                      |
| TABLE XIX Showing the Mean Daily Temperature of the Water                                                                                                                                                                                                                      | r<br>                                   |                                        |
| of the Thames from June 1 to December 31, 1854                                                                                                                                                                                                                                 | - 44<br>- 44                            | TABLE X                                |
| Remarks on the preceding Table                                                                                                                                                                                                                                                 | - 45                                    | of the Green                           |
| TABLE XXShowing the Excess of the Night Temperature of th                                                                                                                                                                                                                      | e                                       | TABLE X                                |
| Water of the Thames above the Lowest Night Temperature of th                                                                                                                                                                                                                   | e                                       | Air at                                 |
| Air from July 1 to December 31, 1854<br>Remarks on the preceding Table                                                                                                                                                                                                         | - 45<br>- 45                            | R                                      |

#### Humidity of the Air. XI.—Showing the Weekly Mean Temperatures of Evapo-47 --XII.-Showing the Weekly Mean Temperatures of the 48 int XIII.—Showing the Weekly Means of Elastic Force of 49 marks on the preceding Tables -50 -XIV.—Showing the Monthly Differences of the Tempera-Evaporation, Dew Point, and Elastic Force of Vapour in 50 ır 1854 - - -XV.-Showing the Weekly Means of Humidity of the 5152marks on the preceding Table -XVI.—Showing the Monthly Difference of the Humidity of from the Average for the Year 1854 52--~ XVII.-Showing the Weekly Mean Weight of Vapour in Foot of Air for 1854 -53 ---XVIII.—Showing the Monthly Difference from the Average Weight of Vapour in a Cubic Foot of Air for 1854 -54XIX.—Showing the Monthly Difference from the Average Weight of a Cubic Foot of Air for 1854 -55 -