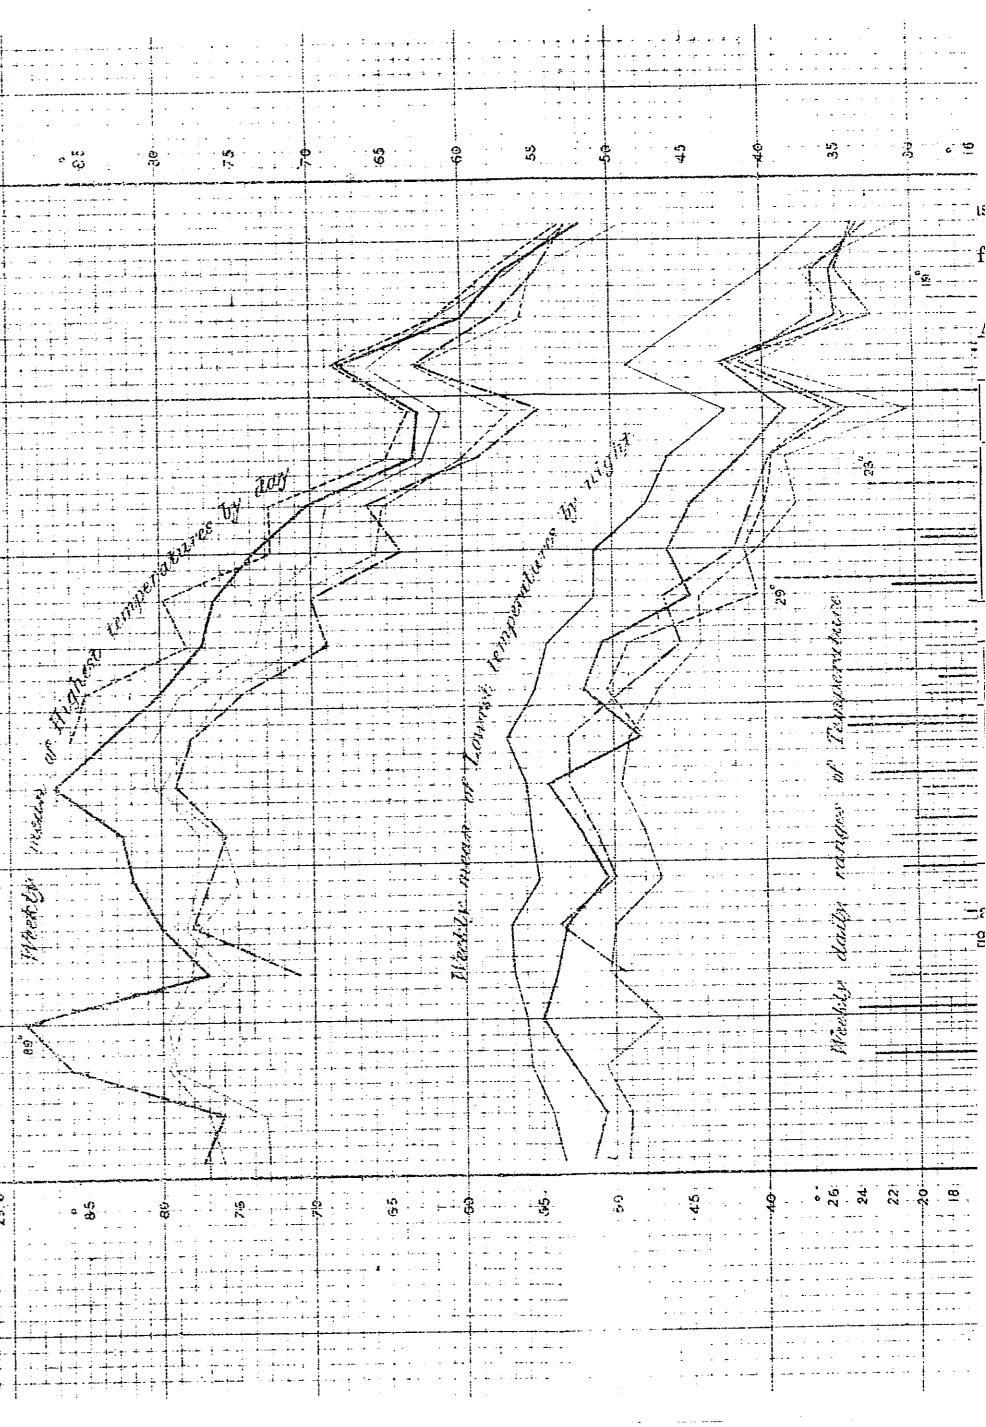

|                                                                                                                                                                                                                                                                                | Page                                    |                                        |
|--------------------------------------------------------------------------------------------------------------------------------------------------------------------------------------------------------------------------------------------------------------------------------|-----------------------------------------|----------------------------------------|
| TABLE IX.—Showing the Mean Monthly Temperature of the Air at Greenwich, from the Year 1841 to 1854 -                                                                                                                                                                           | 20                                      | TABLE XX                               |
| Remarks on the Temperature of the Year 1854; no decided influence                                                                                                                                                                                                              |                                         | ration                                 |
| upon the progress of Cholera can be attributed to the Tempera-<br>ture of the air                                                                                                                                                                                              | 21                                      | TABLE XX<br>Dew Poi                    |
| Method of determining the Diurnal Range of Temperature                                                                                                                                                                                                                         | 21                                      | TABLE XX                               |
| TABLE X Showing the Weekly Means of Daily Maximum Tem-                                                                                                                                                                                                                         | 22                                      | Vapour                                 |
| Remarks on the preceding Table -                                                                                                                                                                                                                                               | 23                                      | Ren<br>TABLE XX                        |
| TABLE XIShowing the Mean Weekly Defect of the High Day                                                                                                                                                                                                                         | 04                                      | ture of 1                              |
| Temperature at London                                                                                                                                                                                                                                                          | $\begin{array}{c} 24 \\ 25 \end{array}$ | the Year                               |
| TABLE XII.—Showing the Weekly Means of Nightly Minimum                                                                                                                                                                                                                         |                                         | TABLE XX<br>Air                        |
| Temperature -                                                                                                                                                                                                                                                                  | 20                                      | Ren                                    |
| Remarks on the preceding Table -                                                                                                                                                                                                                                               | 27                                      | TABLE XX                               |
| TABLE XIII.—Showing the Mean Weekly Excess of the Low Night                                                                                                                                                                                                                    | 28                                      | the Air                                |
| Temperature at London                                                                                                                                                                                                                                                          | 28                                      | TABLE XX                               |
| TABLE XIV.—Showing the Weekly Means of Daily Range of Tem-                                                                                                                                                                                                                     |                                         | a Cubic                                |
| perature                                                                                                                                                                                                                                                                       |                                         | TABLE XX<br>of the V                   |
| Remarks on the preceding Table                                                                                                                                                                                                                                                 | 31                                      | TABLE XY                               |
| TABLE XVShowing the Mean Weekly Defect of the Daily Range                                                                                                                                                                                                                      | 32                                      | of the V                               |
| of Temperature in London                                                                                                                                                                                                                                                       | 33                                      |                                        |
| TABLE XVI.—Showing the Lowest Temperature of the Air for<br>every Day from July 1 to December 31, 1854, the Daily Ranges<br>of Temperature, and Daily Comparison of the Weather for the<br>same Period, at Lewisham and St. Thomas' Hospital<br>Remarks on the preceding Table | 5                                       | Methods of<br>TABLE X<br>several<br>Re |
| TABLE XVII.—Showing the Mean Monthly Range of Temperature                                                                                                                                                                                                                      | <b>)</b>                                | TABLE X                                |
| at the Royal Observatory, Greenwich, for the Years 1841 to 1844<br>Remarks on the preceding Table                                                                                                                                                                              | 40<br>• 41                              | Re                                     |
|                                                                                                                                                                                                                                                                                |                                         |                                        |
| Temperature of the Thames Water.                                                                                                                                                                                                                                               |                                         | Method o<br>sure on                    |
| On the Thames Water, its Impurities and the Method of determining                                                                                                                                                                                                              | <b>7</b>                                | TABLE X                                |
| its Temperature                                                                                                                                                                                                                                                                | - 41                                    | t at the s                             |
| TABLE XVIII.—Showing the Mean Monthly Temperatures of the                                                                                                                                                                                                                      | e<br>- 42                               | TABLE X                                |
| Water of the Thames for the Year 1846 to 1854 -                                                                                                                                                                                                                                |                                         | mation                                 |
| Annual Variation of the Temperature of the Water of the Thames                                                                                                                                                                                                                 |                                         | Bound                                  |
| The High Temperature of the Thames Water accounts for Fog and<br>Mist                                                                                                                                                                                                          | - 43                                    | R                                      |
| TABLE XIX Showing the Mean Daily Temperature of the Water                                                                                                                                                                                                                      | r<br>                                   |                                        |
| of the Thames from June 1 to December 31, 1854                                                                                                                                                                                                                                 | - 44<br>- 44                            | TABLE X                                |
| Remarks on the preceding Table                                                                                                                                                                                                                                                 | - 45                                    | of the Green                           |
| TABLE XXShowing the Excess of the Night Temperature of th                                                                                                                                                                                                                      | e                                       | TABLE X                                |
| Water of the Thames above the Lowest Night Temperature of th                                                                                                                                                                                                                   | e                                       | Air at                                 |
| Air from July 1 to December 31, 1854<br>Remarks on the preceding Table                                                                                                                                                                                                         | - 45<br>- 45                            | R                                      |

#### Humidity of the Air. XI.—Showing the Weekly Mean Temperatures of Evapo-47 --XII.-Showing the Weekly Mean Temperatures of the 48 int XIII.—Showing the Weekly Means of Elastic Force of 49 marks on the preceding Tables -50 -XIV.—Showing the Monthly Differences of the Tempera-Evaporation, Dew Point, and Elastic Force of Vapour in 50 ır 1854 - - -XV.-Showing the Weekly Means of Humidity of the 5152marks on the preceding Table -XVI.—Showing the Monthly Difference of the Humidity of from the Average for the Year 1854 52--~ XVII.-Showing the Weekly Mean Weight of Vapour in Foot of Air for 1854 -53 ---XVIII.—Showing the Monthly Difference from the Average Weight of Vapour in a Cubic Foot of Air for 1854 -54XIX.—Showing the Monthly Difference from the Average Weight of a Cubic Foot of Air for 1854 -55 -