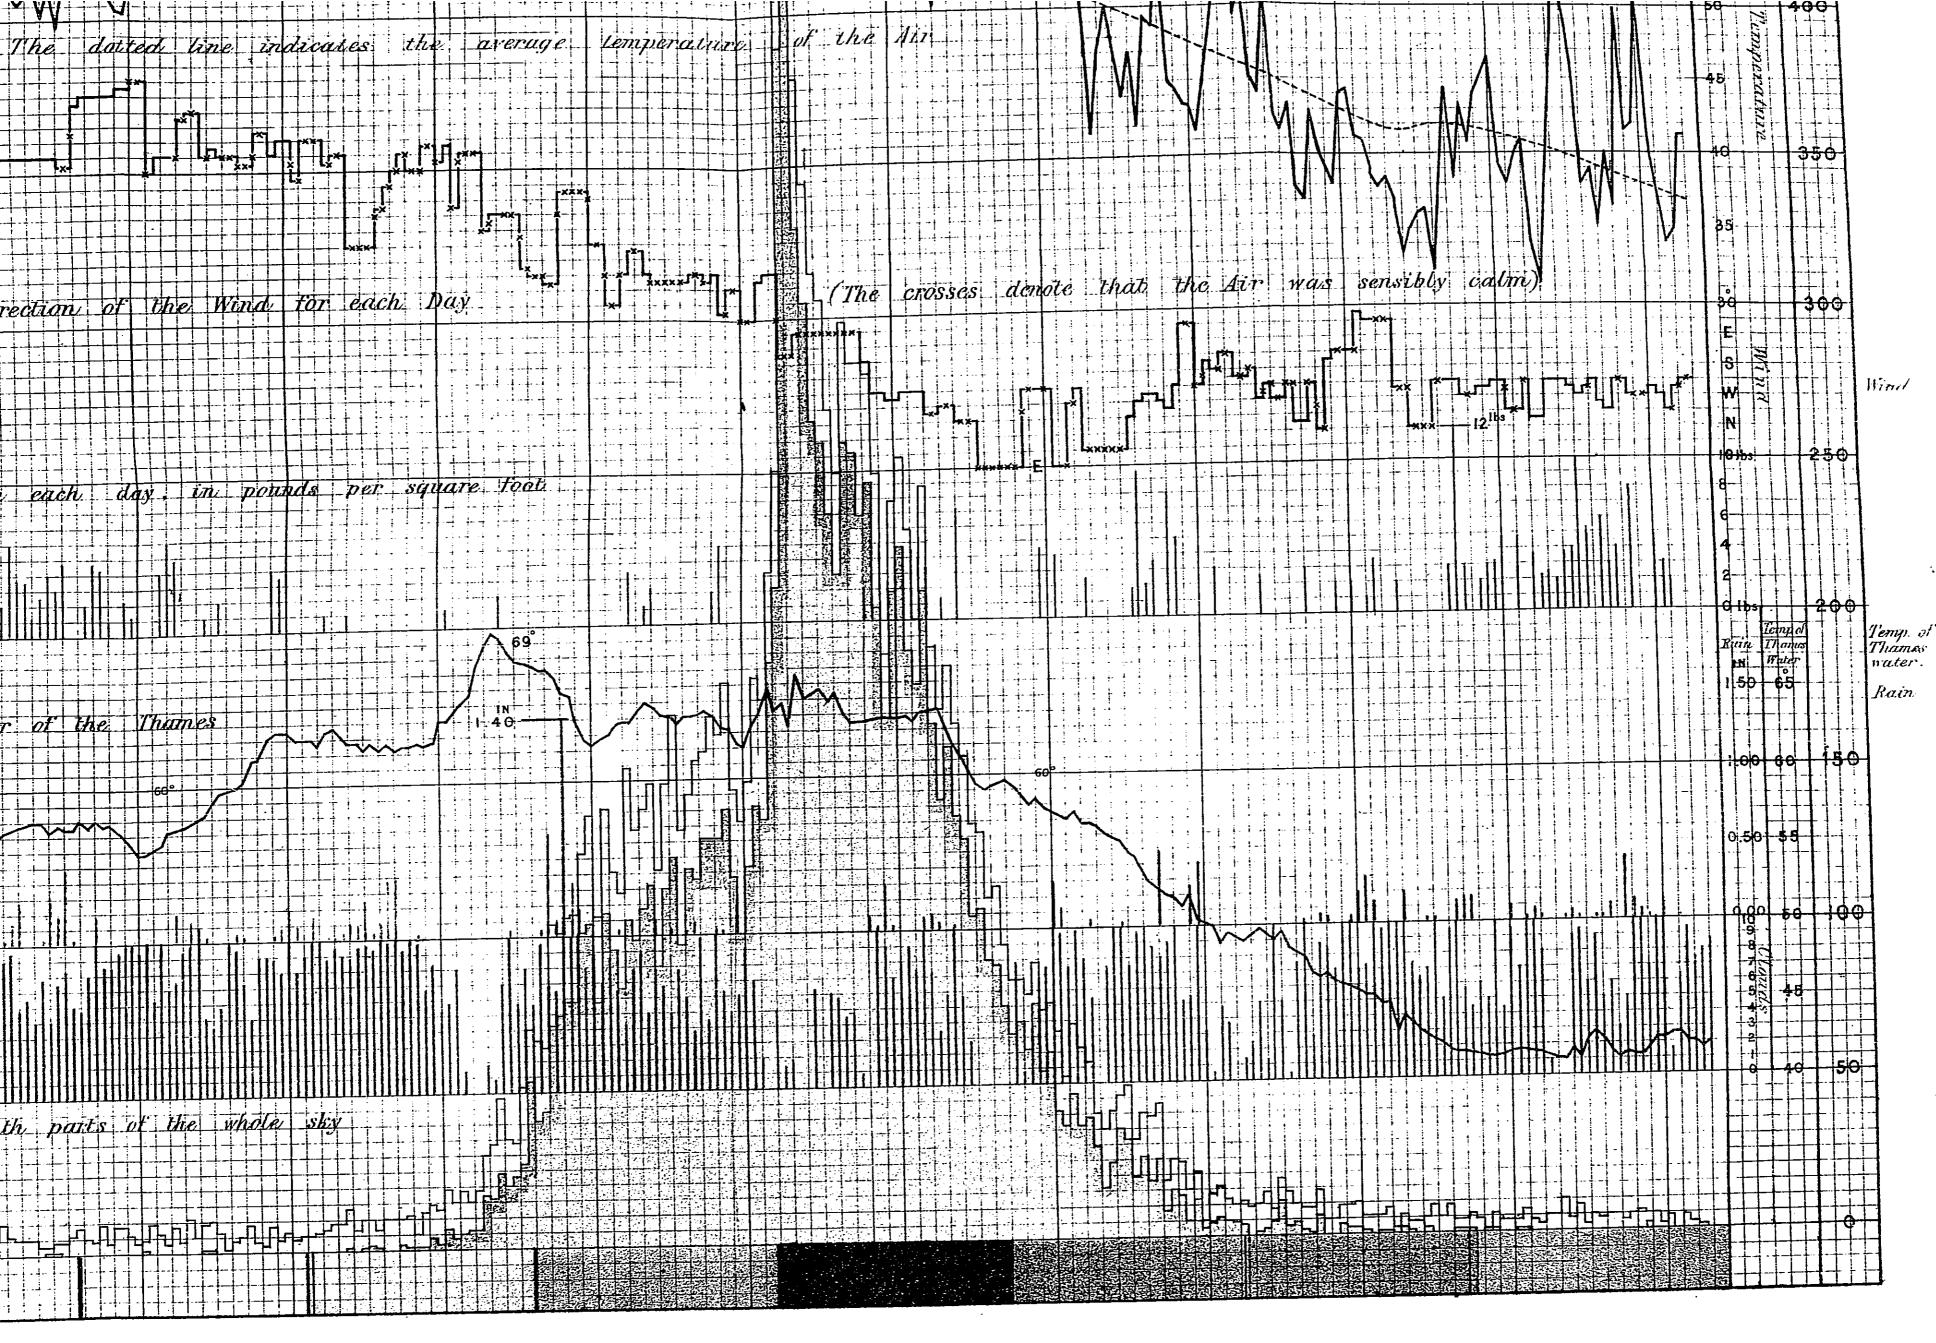

# No. I.

Report upon the Meteorology of London, in relation to the Cholera-Epidemic of 1853-4. By Mr. Glaisher.