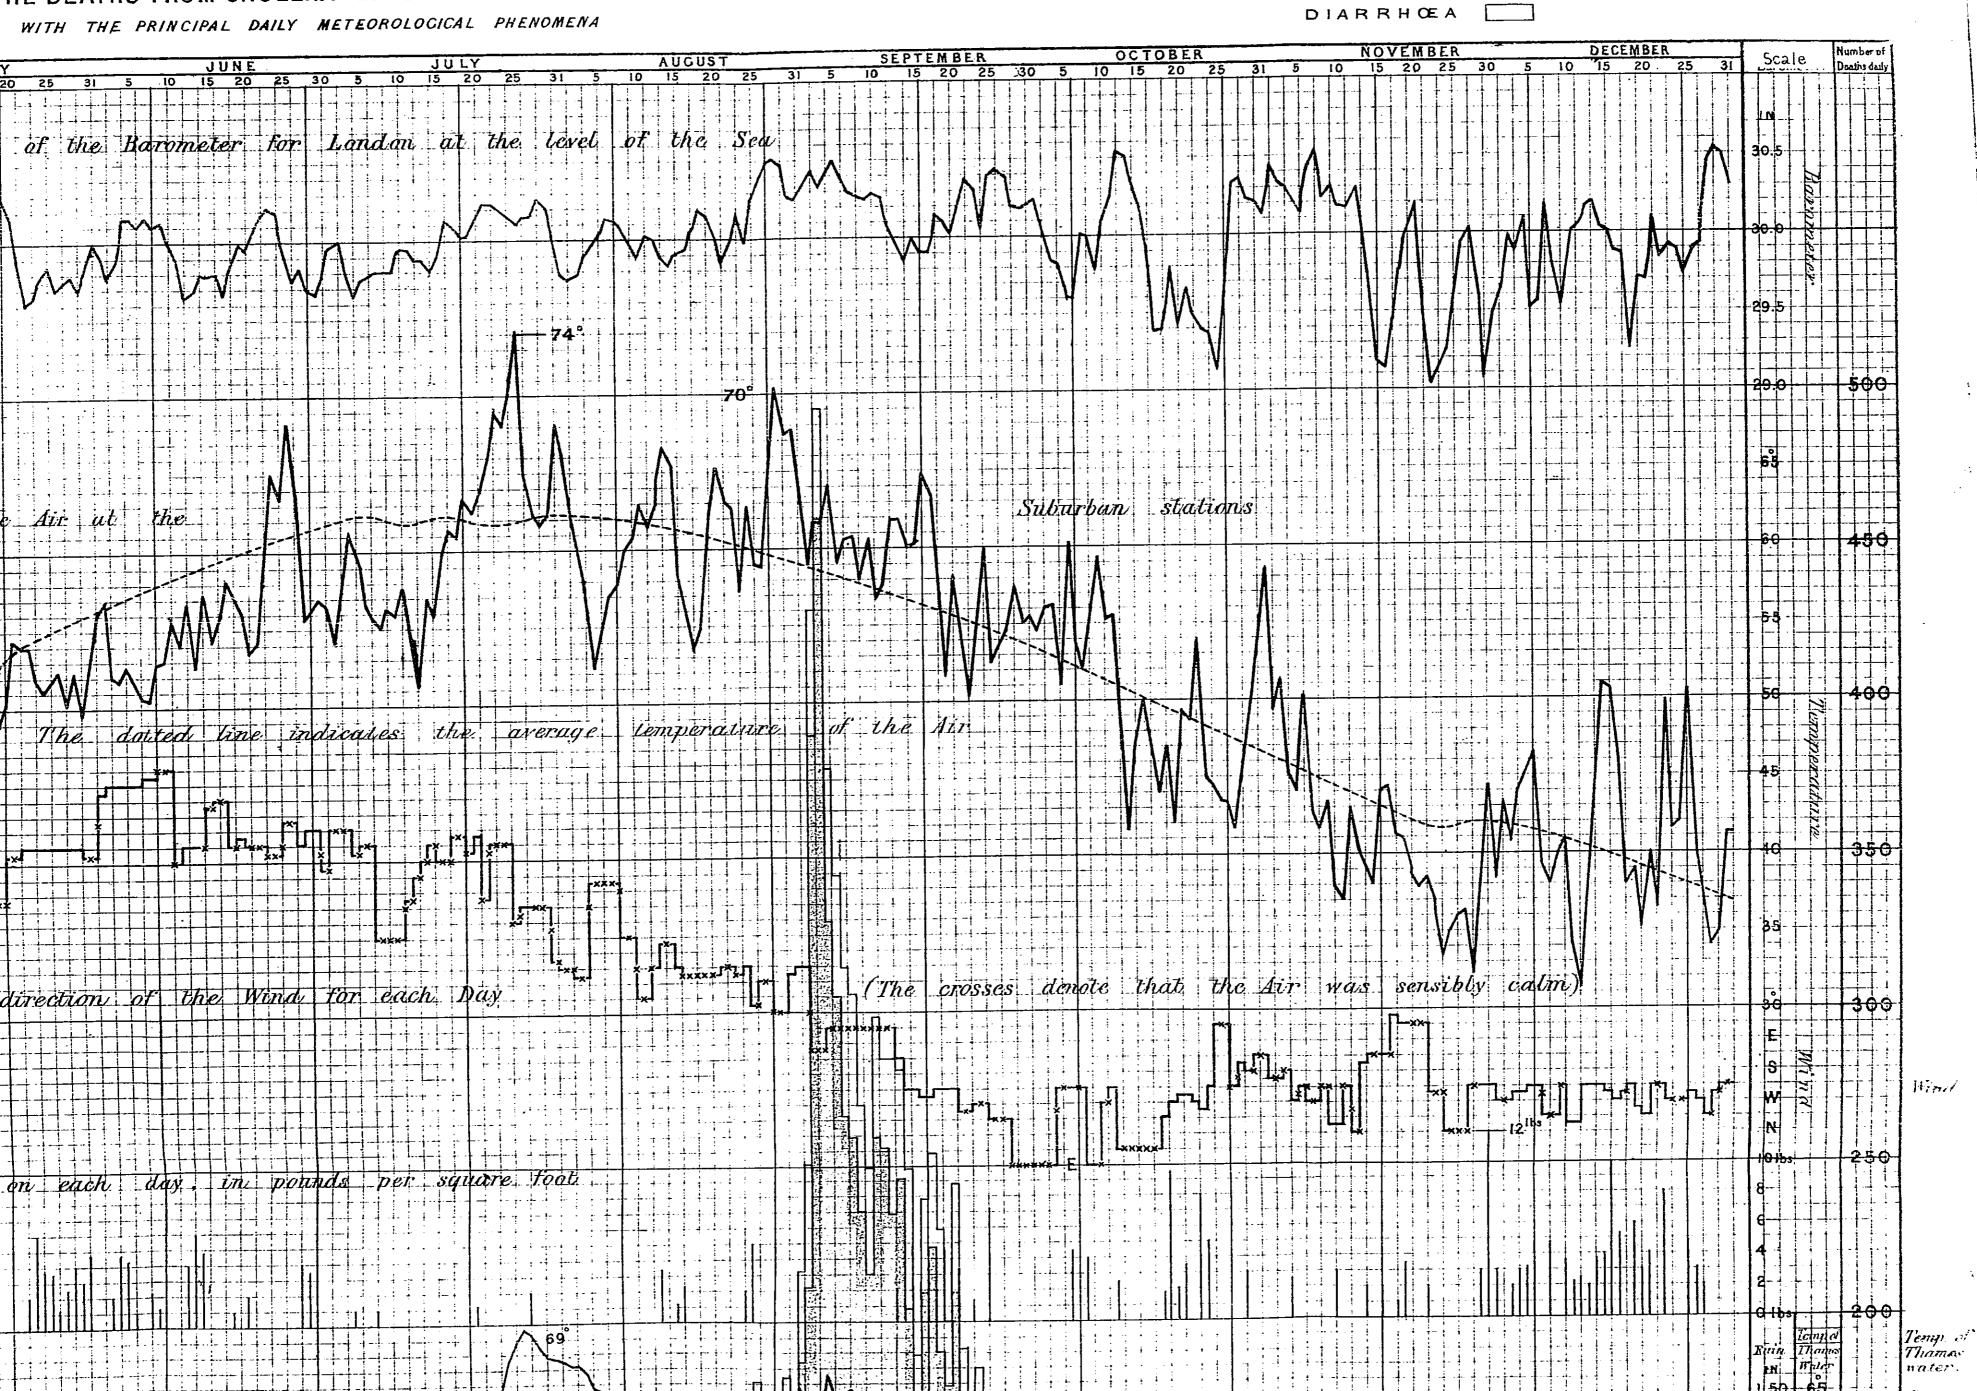

# No. I.

Report upon the Meteorology of London, in relation to the Cholera-Epidemic of 1853-4. By Mr. Glaisher.