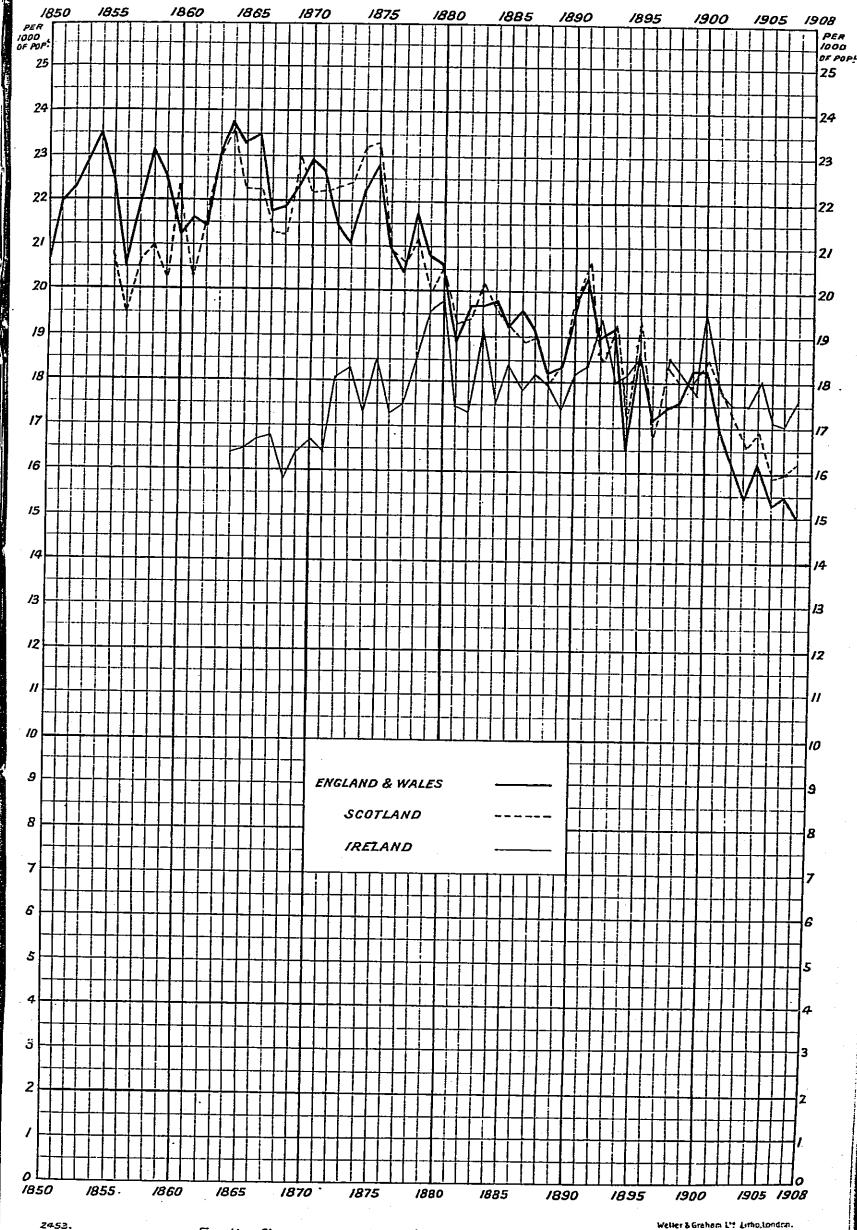

### Mortality.

1. That the general rate of mortality has declined is matter of common knowledge. The extent of the decrease will be appreciated from Chart 1, which carries the annual death-rates back to 1850—two years after the passing of the first Public Health Act for England and Wales—and from the following figures:—

DEATH-RATES IN THE UNITED KINGDOM.

|                                                                 | <br>-     |                      | Annual death         | ı-rates per 1,00     | 00 of the livin      | g population.        | ·<br>                |
|-----------------------------------------------------------------|-----------|----------------------|----------------------|----------------------|----------------------|----------------------|----------------------|
| <del></del>                                                     | <br> <br> | 1851–1860.           | 1861-1870.           | 1871–1880.           | 1881–1890.           | 1891–1900.           | 1901–1907.           |
| United Kingdom— Maximum rates Minimum rates A verage            | <br>•••   | (a)<br>(a)<br>(a)    | -(a)<br>-(a)<br>-(a) | 22·1<br>19·9<br>20·9 | 19·6<br>18·1<br>19·0 | 20·0<br>16·8<br>18·2 | 17·1<br>15·4<br>16·1 |
| England and Wales—<br>Maximum rates<br>Minimum rates<br>Average | <br>•••   | 23·5<br>20·5<br>22·2 | 23·7<br>21·4<br>22·5 | 22·7<br>20·3<br>21·4 | 19·7<br>18·1<br>19·1 | 20·2<br>16·6<br>18·2 | 16·9<br>15·0<br>15·8 |

(a) The Registration Acts did not come into force in Scotland until 1855, and in Ireland until 1864.

A similar reduction of the death-rate is noticeable in most of the foreign countries for which records are obtained by the Registrar-General. This is evident from the figures relating to France, Prussia and Belgium which are quoted in Table 3 and are illustrated graphically by Chart 2.

#### CHART I, ANNUAL DEATH RATES IN ENGLAND & WALES, SCOTLAND & RELAND, 1850 - 1908

(NUMBER OF DEATHS PER 1000 OF LIVING POPULATION.)

For the figures on which this Chart is based see Table 2.

To follow page 16.