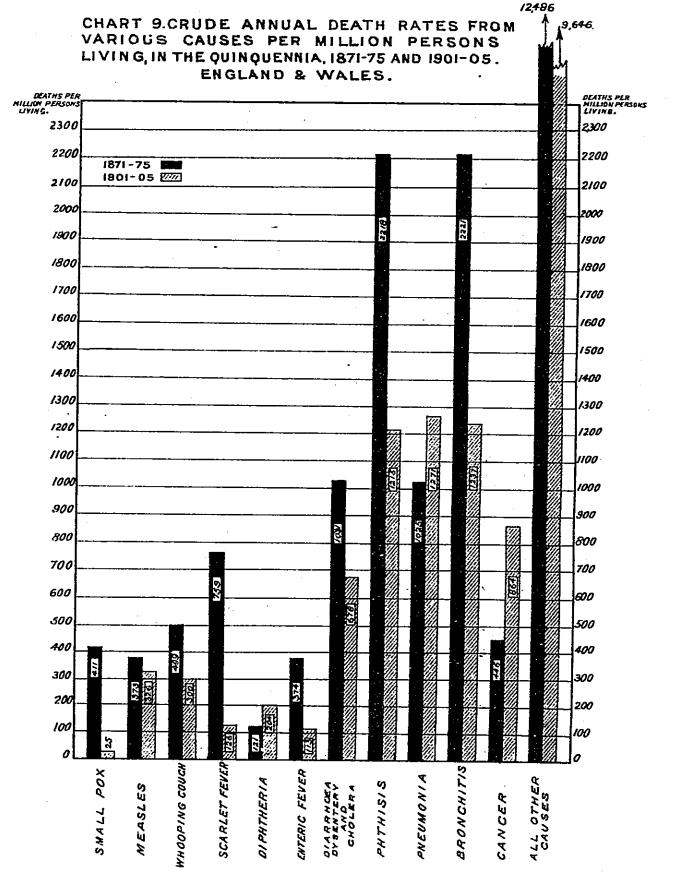

#### Mortality by Causes and Occupations.

8. Causes of death.—In Table 8 and Chart 9 are shown the principal causes of death by disease, in such a manner as to indicate clearly the decline or increase that has occurred in the rates of mortality from several causes between 1871-5 and 1901-5. It will be apparent that the mortality from nearly all the principal diseases has declined materially in the 30 years. The most important exceptions to this general decrease are pneumonia, diphtheria, and cancer. The apparent increase in pneumonia, and much, if not all, the increase of cancer may, however, be due to changes in medical nomenclature, or to improved medical diagnosis and certification of causes of death.

Typhus fever and typhoid or enteric fever and cholera rank among the infectious diseases which are most directly controllable by efficient sanitary administration. Chart 10 gives a very satisfactory record respecting each of the two former diseases since 1869. Typhoid fever has greatly declined, under the influence of improved public water supplies, the substitution of water-carriage for conservancy methods of sewage disposal, and the protection of milk and other foods against contamination by the specific infection of this disease.

Typhus tever has almost completely died out. The lower curve in Chart 10, which represents this disease, has almost disappeared from the diagram. This disease is due to infection from person to person, operating mainly in circumstances of dense overcrowding; and the clearance of insanitary areas, the opening out of courts and alleys, the enforcement of building bye-laws, diminished overcrowding, general improvements of sanitation, and the removal of each fever patient to an isolation hospital, are factors which have played an important part in bringing about the reduced mortality from this cause.

Charts 11 and 12 show a marked decrease in the mortality attributed to small-pox and to scarlet fever, while Chart 13 illustrates a similar decline in the death-rates from phthisis and other forms of tuberculosis. Much the same remarks apply to this disease as have been made respecting typhus fever. This chart should be studied in conjunction with Chart 17. Although opinions may differ as to the extent to which this factor has favoured and hastened the decline of tuberculosis, there can be no doubt that the treatment of a large number of the poorest of the consumptive patients in the community within workhouse infirmaries during a considerable portion of their total illness has borne an important share in bringing about the reduction of tuberculosis already secured.

## CHART. 8. GENERAL DEATH RATES OF CHILDREN AT AGES 10-15 YEARS PER 1000 LIVING AT SAME AGES. ENGLAND & WALES 1857-1907.

To follow page 15.

For the figures on which the Chart is based see Table 8.

Note: The two columns headed "ALL OTHER CAUSES" comprise a number of miscellaneous diseases which for the years 1901-05 include among others the following:-

| Average annual death rates per n          | nillion living |
|-------------------------------------------|----------------|
| Diseases of heart and blood vessels       | 2296           |
| Diseases of nervous system                | //62           |
| Premature birth and congenital defects &c | <i>873</i>     |
| Causes ill defined or not specified.      |                |
| Accidents and violent deaths.             | 589            |