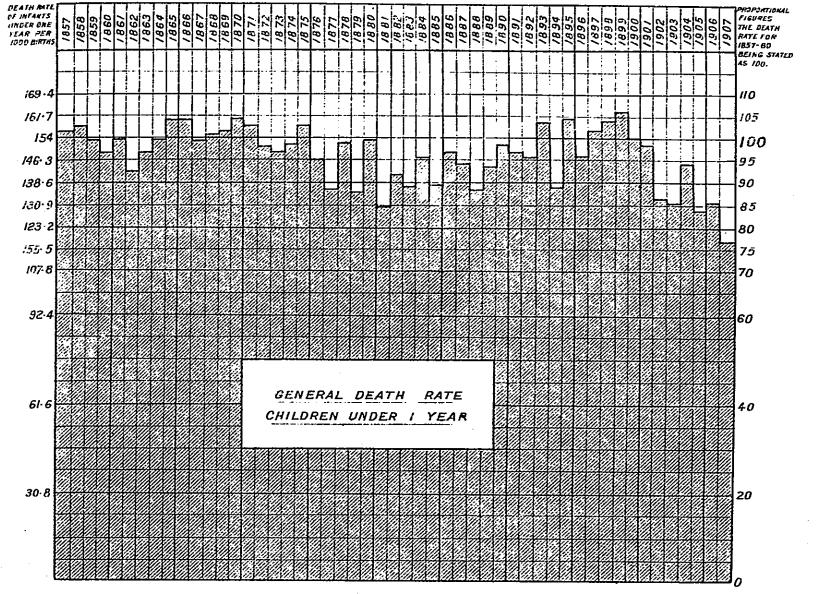

The death-rate of infants under one year of age is more usually calculated on the number of deaths per 1,000 births in a year, and on this basis of reckoning the death-rate was in England and Wales for 1907, 118 per 1,000 births; in 1850 it had amounted to 146 per 1,000 births. The death-rates for each year since 1857 are illustrated in Chart 5. It will be evident that a material decline in infant mortality has taken place since about the year 1899. This decline may to some extent be due to climatic conditions which have been on an average favourable to infant life, but may also in part be fairly attributed to the increased attention which has been given to the subject in recent years and to the administrative measures which have been taken with the object of saving the waste of infant life.

# CHART 5. INFANTILE MORTALITY ENGLAND & WALES, 1857-1907. (DEATH RATE OF INFANTS UNDER ONE YEAR OF AGE PER 1000 BIRTHS.)

CHART 6. GENERAL DEATH RATE OF CHILDREN UNDER 5 YEARS PER 1000 LIVING AT SAME AGES. ENGLAND & WALES 1857-1907.

For the figures on which these Charts are based see Tables 6 and 7.

To follow page 16.