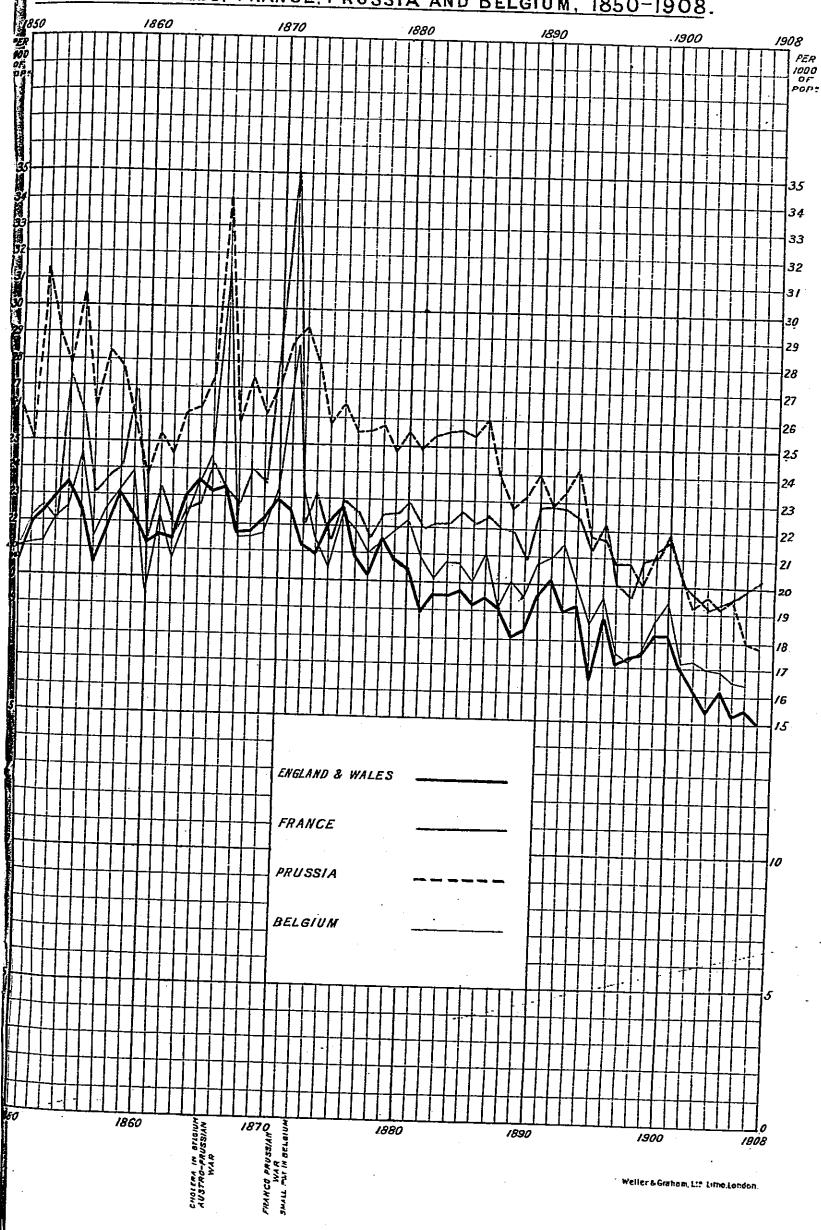

(a) The Registration Acts did not come into force in Scotland until 1855, and in Ireland until 1864.

A similar reduction of the death-rate is noticeable in most of the foreign countries for which records are obtained by the Registrar-General. This is evident from the figures relating to France, Prussia and Belgium which are quoted in Table 3 and are illustrated graphically by Chart 2.

<sup>\*</sup> As to the method of calculating the comparative mortality see page xii of Supplement referred

CHART 2. ANNUAL DEATH RATES PER 1000 OF POPULATION IN ENGLAND & WALES. FRANCE, PRUSSIA AND BELGIUM, 1850-1908.

For the figures on which the Chart is based see Table 3.

To follow page 16.