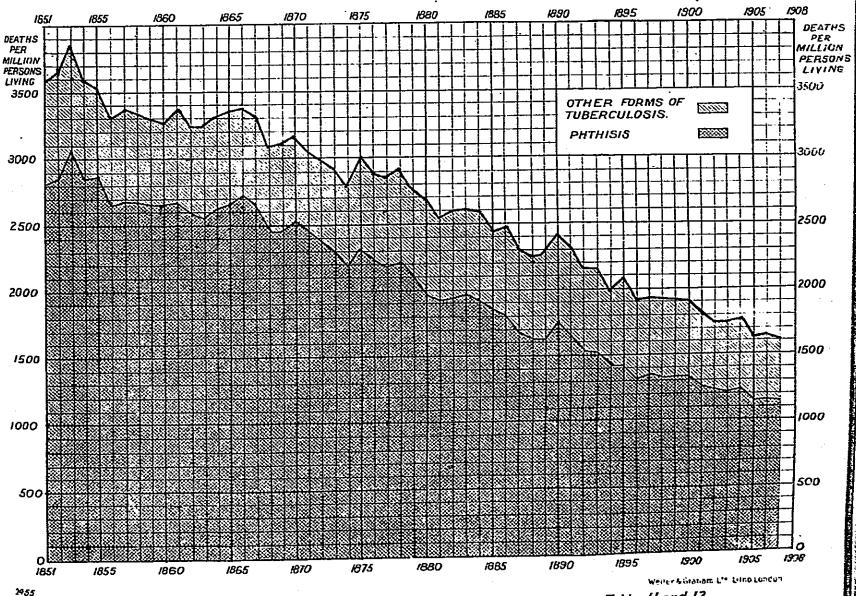

Charts 11 and 12 show a marked decrease in the mortality attributed to small-pox and to scarlet fever, while Chart 13 illustrates a similar decline in the death-rates from phthisis and other forms of tuberculosis. Much the same remarks apply to this disease as have been made respecting typhus fever. This chart should be studied in conjunction with Chart 17. Although opinions may differ as to the extent to which this factor has favoured and hastened the decline of tuberculosis, there can be no doubt that the treatment of a large number of the poorest of the consumptive patients in the community within workhouse infirmaries during a considerable portion of their total illness has borne an important share in bringing about the reduction of tuberculosis already secured.

# CHART 13. TUBERCULOSIS (ALL FORMS) AND PHTHISIS. (DEATH RATES PER MILLION PERSONS LIVING IN ENGLAND & WALES 1851-1907)

For the figures on which the above Charts are based see Tables II and IZ.

To follow page 16