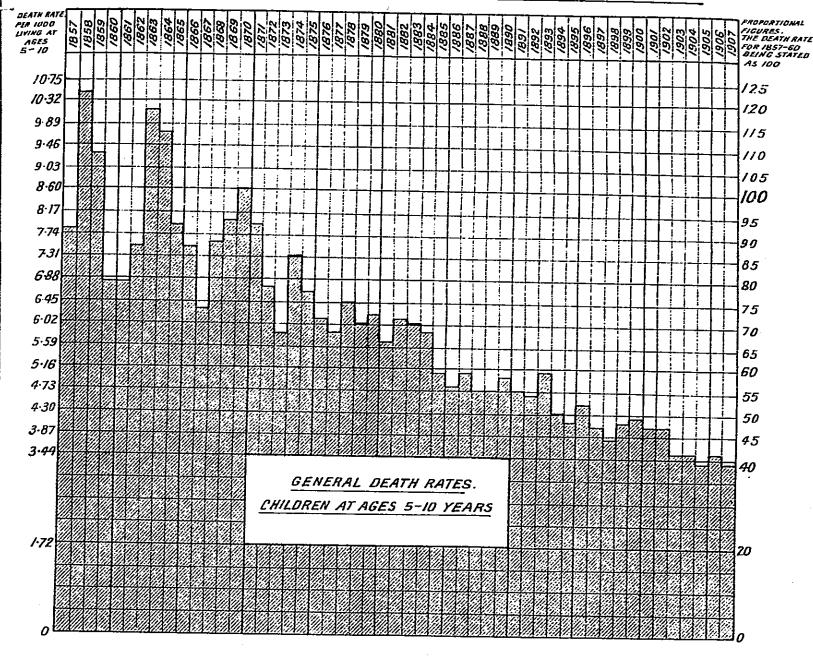

#### Mortality in Childhood and Youth.

7. Charts 6, 7 and 8, which illustrate in detail over a course of 51 years the mortality of childhood and youth, form a significant contrast to Chart 5. As shown in the latter chart infant mortality fluctuated considerably, but showed no persistent decrease until about the year 1900; that this unsatisfactory result does not extend throughout the first quinquennium of life is shown by Chart 6, in which a fairly steady decline in the death-rate during the past forty years is manifest. Chart 7 shows that at ages 5-10 an even more marked diminution of mortality has occurred; and continued improvement is seen from Chart 8 to be maintained in the record of comparative mortality at the ages of 10-15. The net result of the three charts may be put briefly in the following figures :-

|                               | •             |       | 1007. |         | Tan. |
|-------------------------------|---------------|-------|-------|---------|------|
| Death-rates per 1,000 (At ago | es 0-5 years. | • • • | 67.8  | • • • . | 40.9 |
| living in England \ ,,        | 5-10          |       | 7.8   | •••     | 3.4  |
|                               | 10-15         |       | 4.7   |         | 2.0  |

# CHART 7. GENERAL DEATH RATES OF CHILDREN AT AGES 5-10 YEARS PER 1000 LIVING AT SAME AGES. ENGLAND & WALES 1857-1907.