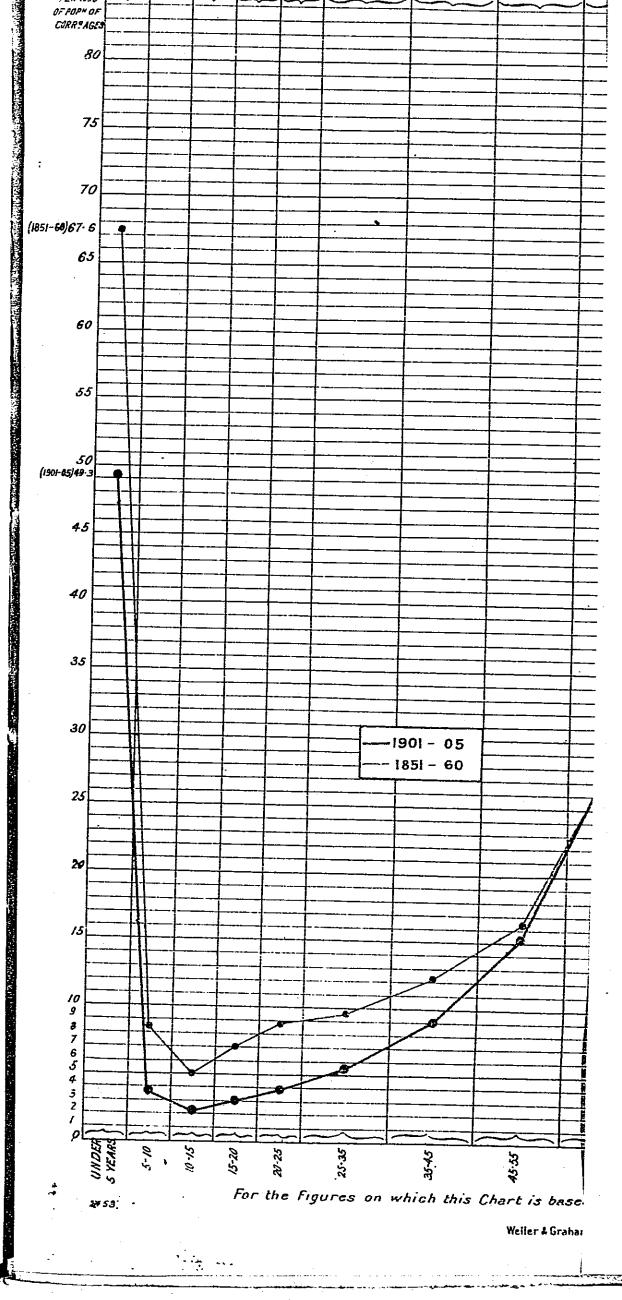

By way of illustrating the mortality in urban areas, Chart 3 has been added for the purpose of showing the comparative death-rates in London, Liverpool and Berlin.

3. Mortality at various ages.—The importance of the age-grouping of the population of any area for which the mortality rate is to be calculated will be appreciated from the figures in Table 5, which are graphically illustrated in Chart 4. From these it will be seen that the annual death-rate of children under five years of age in England and Wales in the period 1901-5 was 49·3 per 1,000 of the population of corresponding age; and that after that age the death-rate falls rapidly, being only 2·2 per 1,000 for the age group 10-15. From this point it rises again, slowly at first, but finally reaching 143·7 per 1,000 for ages over 75 years.

Table 5 and Chart 4 also enable comparison to be made of the mortality at various ages of life between the periods 1901-5 and 1851-60, and it will be seen that the death-rate has declined appreciably in each of the several age groups up to 45 years; at the later ages of life there is rather less difference in the rates of mortality, though at each age-period, with one exception, the rate of mortality in 1901-5 is lower than in 1851-60.

-

0

CHART. 4 DEATH RATES AT VARIOUS AGES

UNDER 5 YEARS 5-10 10-15 15-20 20-25 25-35

PER 1000

( DEATH RATES FOR VARIOUS AGE GROUPS PER IL

OF CORRESPONDING AGES)

*35-45* 

CHART. 4 DEATH RATES AT VARIOUS AGES. 1851-60 & 1901-05.

( DEATH RATES FOR VARIOUS AGE GROUPS PER 1000 OF POPULATION ;159:78 OF CORRESPONDING AGES) UNDER 5 YEARS 5-10 10-15 15-20 20-25 25-35 35-45 45-55 55-65 65-75 UPWARPS PER 1000 OF POPT OF CORRE AGES OF POPMOF CORR! AGES 70 (1851-**68**)67·6 60 50 (1901-**0**5)49-3 40 35 30 -1901 - 05 28-0 (4661) 28-1 (1884) - 1851 - 60 For the figures on which this Chart is based see Table 5. To follow page 16.