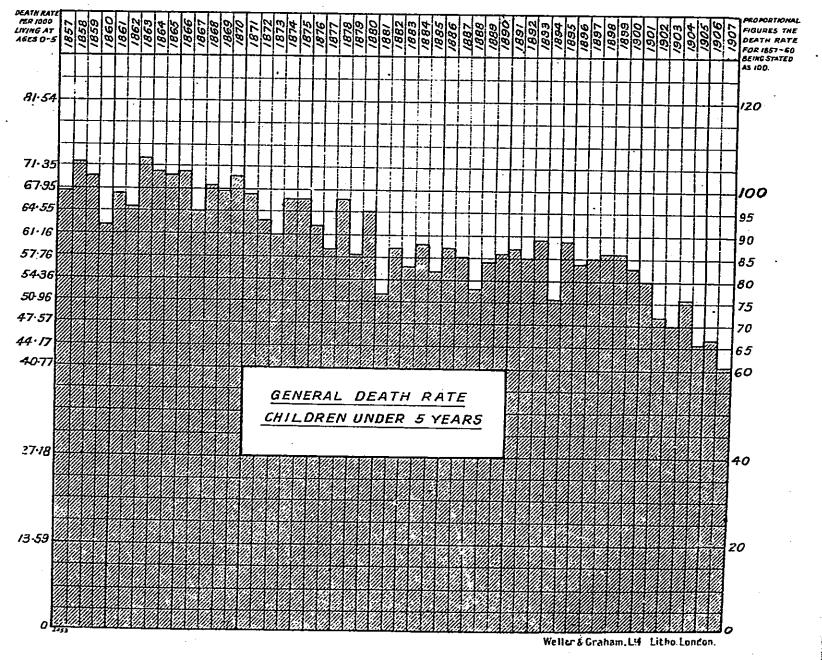

#### Mortality in Childhood and Youth.

7. Charts 6, 7 and 8, which illustrate in detail over a course of 51 years the mortality of childhood and youth, form a significant contrast to Chart 5. As shown in the latter chart infant mortality fluctuated considerably, but showed no persistent decrease until about the year 1900; that this unsatisfactory result does not extend throughout the first quinquennium of life is shown by Chart 6, in which a fairly steady decline in the death-rate during the past forty years is manifest. Chart 7 shows that at ages 5-10 an even more marked diminution of mortality has occurred; and continued improvement is seen from Chart 8 to be maintained in the record of comparative mortality at the ages of 10-15. The net result of the three charts may be put briefly in the following figures :-

|                               | •             |       | 1007. |         | Tan. |
|-------------------------------|---------------|-------|-------|---------|------|
| Death-rates per 1,000 (At ago | es 0-5 years. | • • • | 67.8  | • • • . | 40.9 |
| living in England \ ,,        | 5-10          |       | 7.8   | •••     | 3.4  |
|                               | 10-15         |       | 4.7   |         | 2.0  |

# CHART 5. INFANTILE MORTALITY ENGLAND & WALES, 1857-1907. (DEATH RATE OF INFANTS UNDER ONE YEAR OF AGE PER 1000 BIRTHS.)

CHART 6. GENERAL DEATH RATE OF CHILDREN UNDER 5 YEARS PER 1000 LIVING AT SAME AGES. ENGLAND & WALES 1857-1907.

For the figures on which these Charts are based see Tables 6 and 7.

To follow page 16.