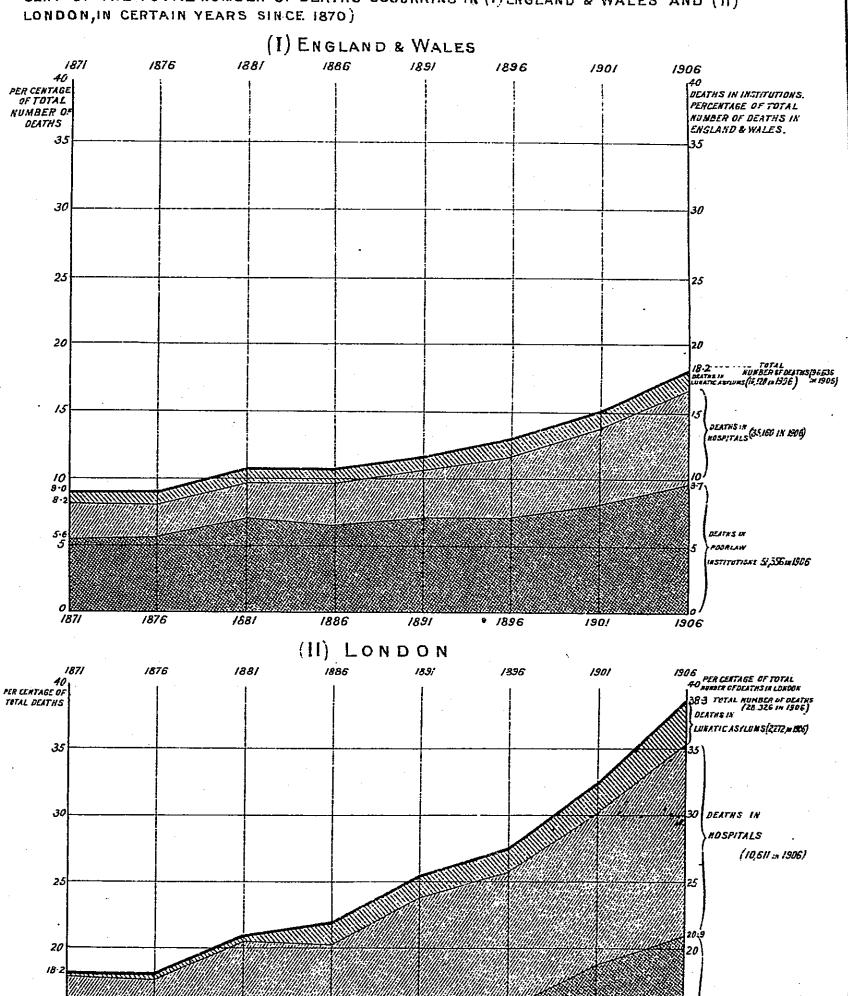

Charts 11 and 12 show a marked decrease in the mortality attributed to small-pox and to scarlet fever, while Chart 13 illustrates a similar decline in the death-rates from phthisis and other forms of tuberculosis. Much the same remarks apply to this disease as have been made respecting typhus fever. This chart should be studied in conjunction with Chart 17. Although opinions may differ as to the extent to which this factor has favoured and hastened the decline of tuberculosis, there can be no doubt that the treatment of a large number of the poorest of the consumptive patients in the community within workhouse infirmaries during a considerable portion of their total illness has borne an important share in bringing about the reduction of tuberculosis already secured.