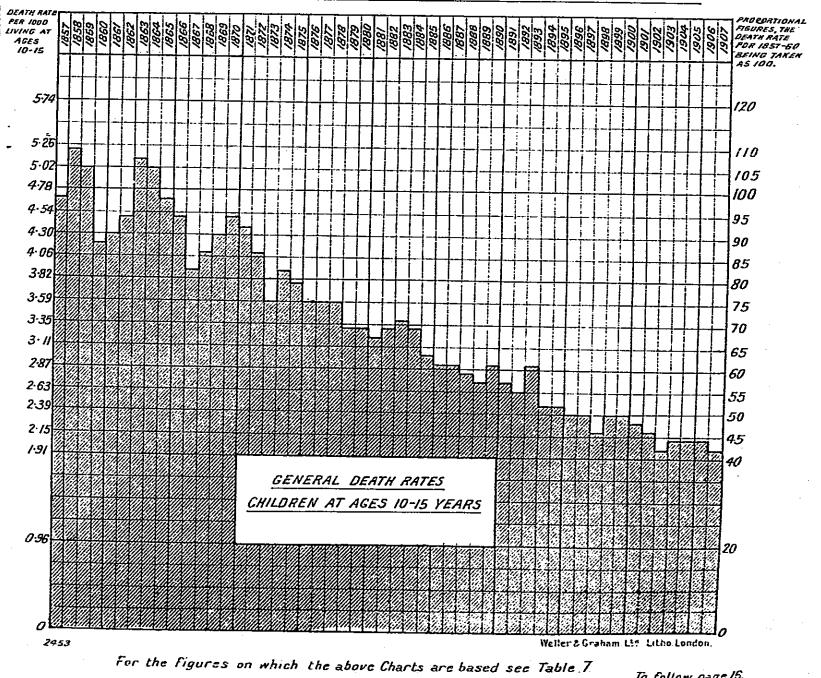

#### Mortality in Childhood and Youth.

7. Charts 6, 7 and 8, which illustrate in detail over a course of 51 years the mortality of childhood and youth, form a significant contrast to Chart 5. As shown in the latter chart infant mortality fluctuated considerably, but showed no persistent decrease until about the year 1900; that this unsatisfactory result does not extend throughout the first quinquennium of life is shown by Chart 6, in which a fairly steady decline in the death-rate during the past forty years is manifest. Chart 7 shows that at ages 5-10 an even more marked diminution of mortality has occurred; and continued improvement is seen from Chart 8 to be maintained in the record of comparative mortality at the ages of 10-15. The net result of the three charts may be put briefly in the following figures :-

|                               | •             |       | 1007. |         | Tan. |
|-------------------------------|---------------|-------|-------|---------|------|
| Death-rates per 1,000 (At ago | es 0-5 years. | • • • | 67.8  | • • • . | 40.9 |
| living in England \ ,,        | 5-10          |       | 7.8   | •••     | 3.4  |
|                               | 10-15         |       | 4.7   |         | 2.0  |

## CHART. 8. GENERAL DEATH RATES OF CHILDREN AT AGES 10-15 YEARS PER 1000 LIVING AT SAME AGES. ENGLAND & WALES 1857-1907.

To follow page 15.

For the figures on which the Chart is based see Table 8.

Note: The two columns headed "ALL OTHER CAUSES" comprise a number of miscellaneous diseases which for the years 1901-05 include among others the following:-