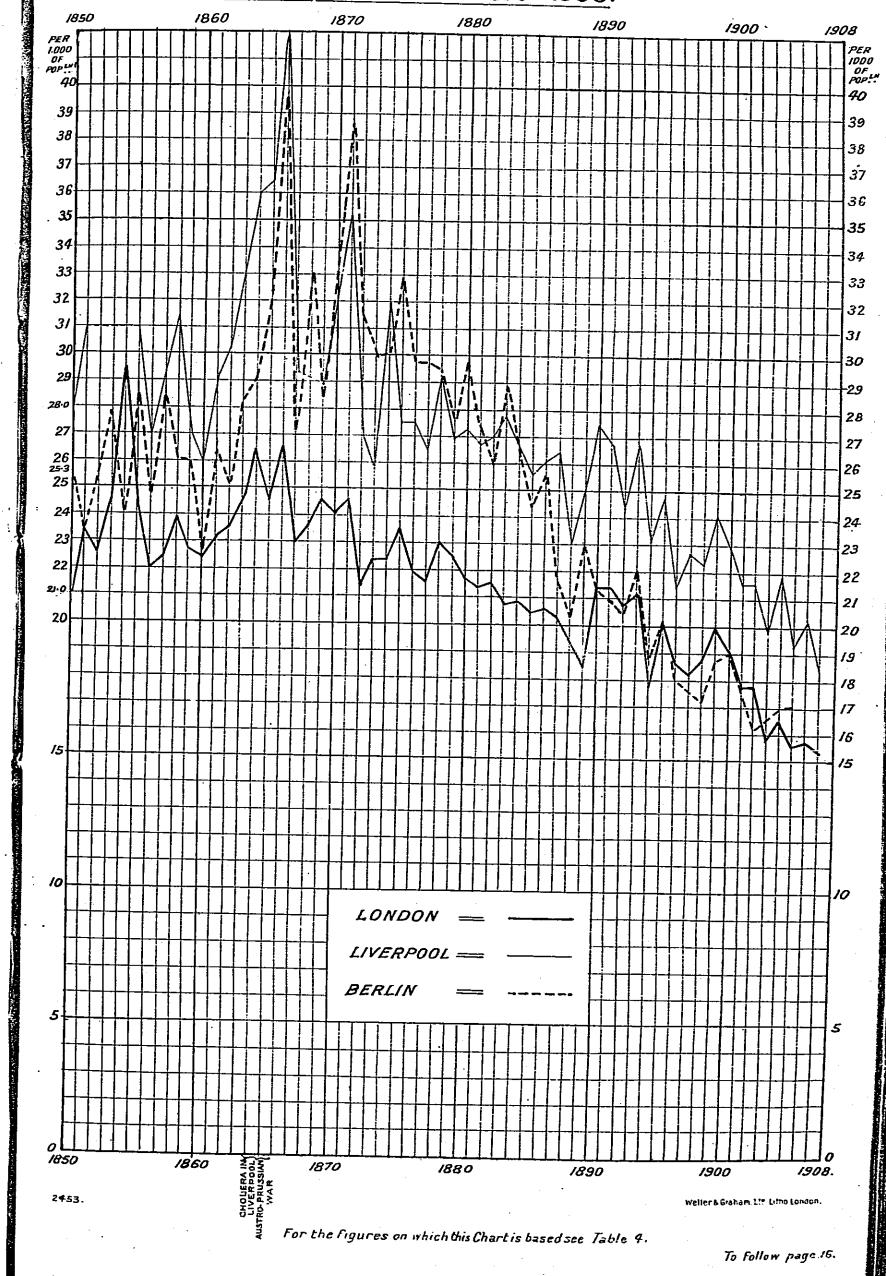

By way of illustrating the mortality in urban areas, Chart 3 has been added for the purpose of showing the comparative death-rates in London, Liverpool and Berlin.

3. Mortality at various ages.—The importance of the age-grouping of the population of any area for which the mortality rate is to be calculated will be appreciated from the figures in Table 5, which are graphically illustrated in Chart 4. From these it will be seen that the annual death-rate of children under five years of age in England and Wales in the period 1901-5 was 49·3 per 1,000 of the population of corresponding age; and that after that age the death-rate falls rapidly, being only 2·2 per 1,000 for the age group 10-15. From this point it rises again, slowly at first, but finally reaching 143·7 per 1,000 for ages over 75 years.

# CHART 3. DEATH RATES PER 1000 OF THE POPULATION IN LONDON, LIVERPOOL AND BERLIN 1850-1908.

PROPORTIONAL
FIGURES
THE DEATH
PATE FOR
1857-60
8EING STATED
AS 100.

75 ·70

80

40

20

PROPORTIONAL FIGURES THE DEATH RATE FOR 1857 - EO BEING STATED AS 100.

120

100

90 85

> o 5

> 0 5

60

40

20