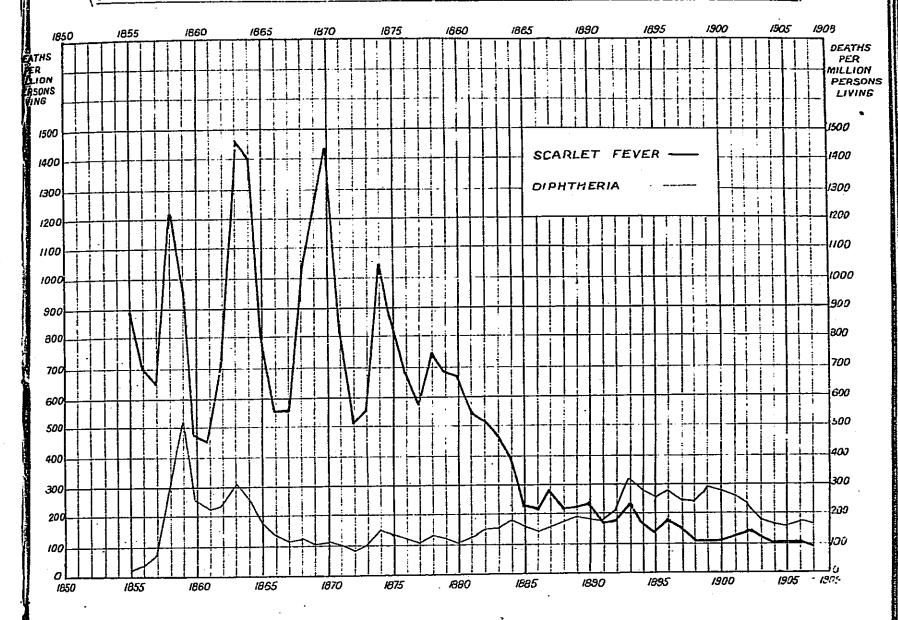

Charts 11 and 12 show a marked decrease in the mortality attributed to small-pox and to scarlet fever, while Chart 13 illustrates a similar decline in the death-rates from phthisis and other forms of tuberculosis. Much the same remarks apply to this disease as have been made respecting typhus fever. This chart should be studied in conjunction with Chart 17. Although opinions may differ as to the extent to which this factor has favoured and hastened the decline of tuberculosis, there can be no doubt that the treatment of a large number of the poorest of the consumptive patients in the community within workhouse infirmaries during a considerable portion of their total illness has borne an important share in bringing about the reduction of tuberculosis already secured.

### CHART 12 SCARLET FEVER AND DIPHTHERIA

(DEATH RATES PER MILLION PERSONS LIVING IN ENGLAND & WALES 1855-1907)