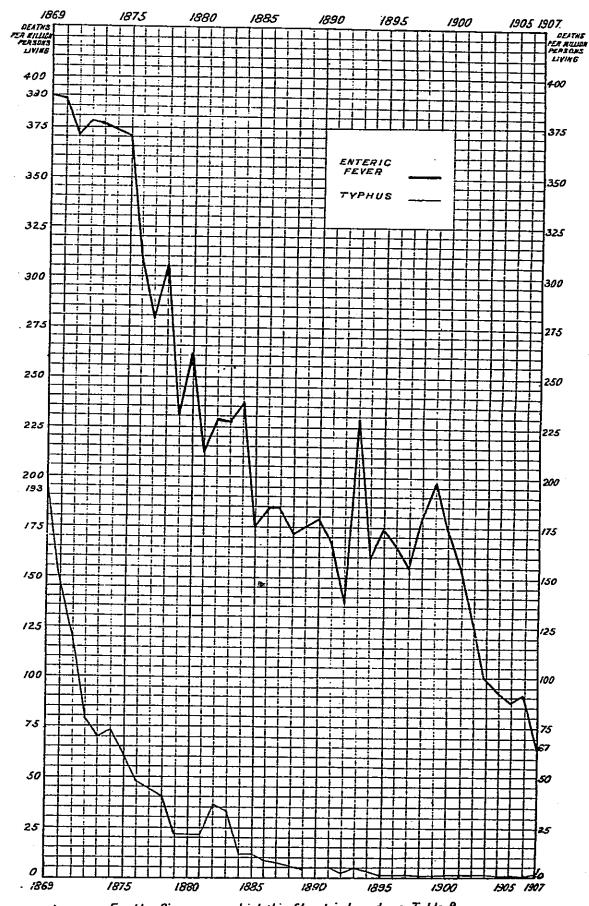

Typhus fever and typhoid or enteric fever and cholera rank among the infectious diseases which are most directly controllable by efficient sanitary administration. Chart 10 gives a very satisfactory record respecting each of the two former diseases since 1869. Typhoid fever has greatly declined, under the influence of improved public water supplies, the substitution of water-carriage for conservancy methods of sewage disposal, and the protection of milk and other foods against contamination by the specific infection of this disease.

Typhus tever has almost completely died out. The lower curve in Chart 10, which represents this disease, has almost disappeared from the diagram. This disease is due to infection from person to person, operating mainly in circumstances of dense overcrowding; and the clearance of insanitary areas, the opening out of courts and alleys, the enforcement of building bye-laws, diminished overcrowding, general improvements of sanitation, and the removal of each fever patient to an isolation hospital, are factors which have played an important part in bringing about the reduced mortality from this cause.

2453,

Weller & Graham Lif Limbo, London.

CHART 10 ENTERIC FEVER AND TYPHUS DEATH RATES PER MILLION PERSONS (ENGLAND & WALES) 1869 - 1907.

For the figures on which this Chart is based see Table 9.

To follow page 16.