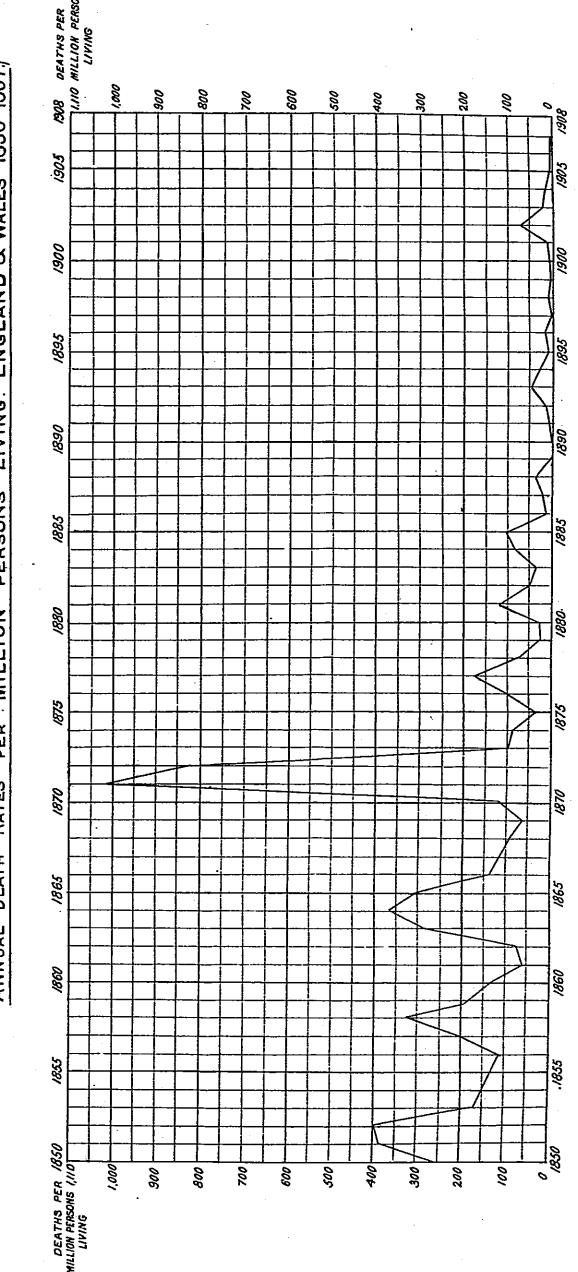

### Mortality.

1. That the general rate of mortality has declined is matter of common knowledge. The extent of the decrease will be appreciated from Chart 1, which carries the annual death-rates back to 1850—two years after the passing of the first Public Health Act for England and Wales—and from the following figures:—

#### CHART I, ANNUAL DEATH RATES IN ENGLAND & WALES, SCOTLAND & RELAND, 1850 - 1908

(NUMBER OF DEATHS PER 1000 OF LIVING POPULATION.)

For the figures on which this Chart is based see Table 2.

To follow page 16.